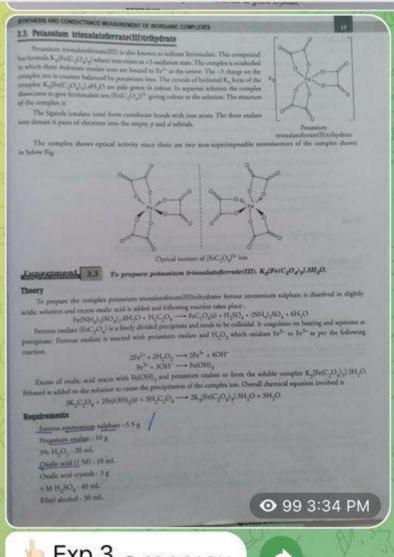

## Winners of Chemistry & Botany Exhibition Cum Competition Held on 10<sup>th</sup> Oct 2023

| S.No. | Topic                           | Name       | Class    | Roll No. | Position          |
|-------|---------------------------------|------------|----------|----------|-------------------|
| 1.    | Water Purification &            | 1.Vineet   |          | 2114030  | Ist               |
|       | Water Distillation              | 2.Tanuja   | B.Sc III | 2116002  |                   |
|       |                                 | 3. Tammana |          | 2114037  |                   |
|       |                                 | 4. Arun    |          | 2116001  |                   |
| 2     | Synthesis of Bioplastic &       | 1.Anish    | B.Sc I   | 2313020  |                   |
| 2     | Tree spray oil from             | 2.Tanya    |          | 2313008  | IInd              |
|       | inorganic and Organic compounds | 3.Hemraj   |          | 2313024  |                   |
| 3.    | Hemodialysis                    | 1. Monika  | B.Sc II  | 2213020  |                   |
| ~ ·   |                                 | 2. Ishita  |          | 2217024  | III <sup>rd</sup> |
|       |                                 | 3. Aayushi |          | 2217019  |                   |

Winners will be awarded in Science Function.

Judges:

1. Dr. Asha Garg

2. Dr. Shiwali Thakur

3. Dr. Anita Kumari

G.B. Pant Memorial Gove College Rangun Bass. Distt. Shimla (H.P.)-172001 D.D.O. Code: 213

Non-Prac Satu Dr. S