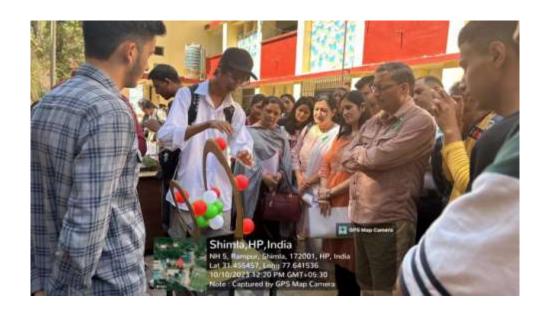

## Winners of Chemistry & Botany Exhibition Cum Competition Held on 10<sup>th</sup> Oct 2023

| S.No. | Topic                           | Name       | Class    | Roll No. | Position          |
|-------|---------------------------------|------------|----------|----------|-------------------|
| 1.    | Water Purification &            | 1.Vineet   |          | 2114030  | Ist               |
|       | Water Distillation              | 2.Tanuja   | B.Sc III | 2116002  |                   |
|       |                                 | 3. Tammana |          | 2114037  |                   |
|       |                                 | 4. Arun    |          | 2116001  |                   |
| 2     | Synthesis of Bioplastic &       | 1.Anish    | B.Sc I   | 2313020  |                   |
| 2     | Tree spray oil from             | 2.Tanya    |          | 2313008  | IInd              |
|       | inorganic and Organic compounds | 3.Hemraj   |          | 2313024  |                   |
| 3.    | Hemodialysis                    | 1. Monika  | B.Sc II  | 2213020  |                   |
| ~ ·   |                                 | 2. Ishita  |          | 2217024  | III <sup>rd</sup> |
|       |                                 | 3. Aayushi |          | 2217019  |                   |

Winners will be awarded in Science Function.

Judges:

1. Dr. Asha Garg

2. Dr. Shiwali Thakur

3. Dr. Anita Kumari

G.B. Pant Memorial Gove College Rangun Bass. Distt. Shimla (H.P.)-172001 D.D.O. Code: 213

Non-Prac Satu Dr. S