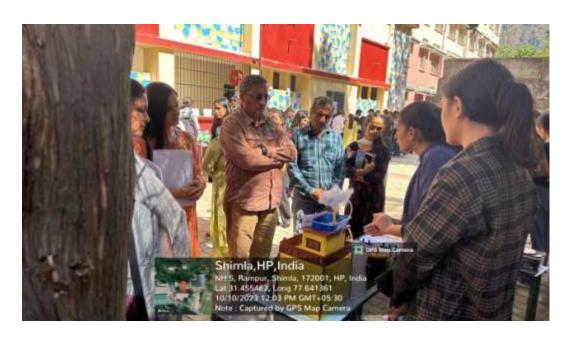

## Winners of Chemistry & Botany Exhibition Cum Competition Held on 10<sup>th</sup> Oct 2023

| S.No. | Topic                           | Name       | Class    | Roll No. | Position          |
|-------|---------------------------------|------------|----------|----------|-------------------|
| 1.    | Water Purification &            | 1.Vineet   |          | 2114030  | Ist               |
|       | Water Distillation              | 2.Tanuja   | B.Sc III | 2116002  |                   |
|       |                                 | 3. Tammana |          | 2114037  |                   |
|       |                                 | 4. Arun    |          | 2116001  |                   |
| 2     | Synthesis of Bioplastic &       | 1.Anish    | B.Sc I   | 2313020  |                   |
| 2     | Tree spray oil from             | 2.Tanya    |          | 2313008  | IInd              |
|       | inorganic and Organic compounds | 3.Hemraj   |          | 2313024  |                   |
| 3.    | Hemodialysis                    | 1. Monika  | B.Sc II  | 2213020  |                   |
| ~ ·   |                                 | 2. Ishita  |          | 2217024  | III <sup>rd</sup> |
|       |                                 | 3. Aayushi |          | 2217019  |                   |

Winners will be awarded in Science Function.

Judges:

1. Dr. Asha Garg

2. Dr. Shiwali Thakur

3. Dr. Anita Kumari

G.B. Pant Memorial Gove College Rangun Bass. Distt. Shimla (H.P.)-172001 D.D.O. Code: 213

Non-Prac Satu Dr. S