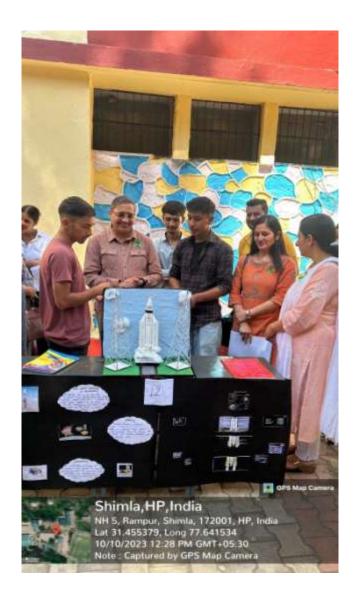

Non-

|     | Model Presentat                                             | iotany Exhibition of ton-Compiled Sc                       | Cum Competiti                                          |                          | e: 10 <sup>th</sup> O<br>ss: B.Sc |                               |                                  |
|-----|-------------------------------------------------------------|------------------------------------------------------------|--------------------------------------------------------|--------------------------|-----------------------------------|-------------------------------|----------------------------------|
| S.N | No. Topic                                                   | Name                                                       | Roll No.                                               | Judge I<br>Total<br>(20) | Judge<br>II<br>Total<br>(20)      | Judge<br>III<br>Total<br>(20) | Total<br>Score<br>(60)           |
| 1.  | OZONE LA DEPLETION (GLOBAL WARMING)                         | YER 1. Tizil<br>2. Muskaan<br>3. Shreya<br>4. Muskan Sharn | B.Sc III Year<br>2117025<br>2114019<br>2117022         | 14                       | 12                                | 12                            | 38                               |
| 2.  |                                                             | 1.Samriti<br>2.Aastha<br>3.Anchal<br>4.Divya               | na 2113013<br>2117033<br>2117029<br>2117001<br>2117030 | 15                       | 15                                | 14                            | 44                               |
| 3.  | RAIN WATER<br>HARVESTING<br>SUSTAINABLE                     | 1.Pranjal<br>2.Pallavi<br>3.Himani<br>4.Khushi             | 2117027<br>2113017<br>2117007<br>2114031               | 15                       | 13.5                              | 15                            | 43.5                             |
| 5.  | DEVELOPMENT<br>(GREEN CITY<br>MODEL)<br>ROAD MAKING BY WAST | 1.Pritika<br>2.Tannu<br>3.Sarsa<br>4.Omprakash             | 2117014<br>2114036<br>2113050<br>2113031               | 15                       | 13                                | 10                            | 38                               |
|     | PLASTIC  NUCLEAR DISASTER                                   | E 1.Himani<br>2.Pooja Kumari<br>3. Sunderlata<br>1.Varshu  | 2113026<br>2117020<br>2006401008                       | 14                       | 11                                | 11                            | 36                               |
|     | SOLAR, WIND & HYDRO                                         | 2.Aanchal<br>Kashyap                                       | 2113014<br>2113009                                     | 14                       | 10                                | 09                            | 33                               |
| L   | OWER  ATTICE STRUCTURE                                      | 2.Anchal Kaushal<br>3.Nitasha                              | 2117015<br>2117004<br>2117012                          | 14                       | 12                                | 09                            | 35                               |
| W.  | FICE CRYSTAL  ATER PURIFICATION                             | 2.Muskan<br>3.Shreya<br>4.Jyoti<br>1.Vineet                | 2114010<br>2116005<br>2157020<br>2157005               | 14                       | 16                                | 11                            | 41                               |
|     | ANT AND WATER STILLATION                                    | 2.Tanuja<br>3.Tamanna<br>4.Arun                            | 2114030<br>2116002<br>2114037<br>2116001               | 18                       | 19                                | 15                            | 52<br>I <sup>st</sup><br>Positio |