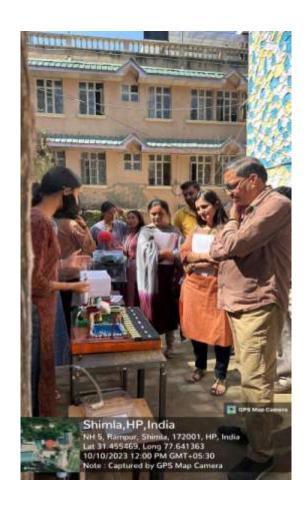

## Winners of Chemistry & Botany Exhibition Cum Competition Held on 10<sup>th</sup> Oct 2023

| S.No. | Topic                           | Name       | Class    | Roll No. | Position          |
|-------|---------------------------------|------------|----------|----------|-------------------|
| 1.    | Water Purification &            | 1.Vineet   |          | 2114030  | Ist               |
|       | Water Distillation              | 2.Tanuja   | B.Sc III | 2116002  |                   |
|       |                                 | 3. Tammana |          | 2114037  |                   |
|       |                                 | 4. Arun    |          | 2116001  |                   |
| 2     | Synthesis of Bioplastic &       | 1.Anish    | B.Sc I   | 2313020  |                   |
| 2     | Tree spray oil from             | 2.Tanya    |          | 2313008  | IInd              |
|       | inorganic and Organic compounds | 3.Hemraj   |          | 2313024  |                   |
| 3.    | Hemodialysis                    | 1. Monika  | B.Sc II  | 2213020  |                   |
| ~ ·   |                                 | 2. Ishita  |          | 2217024  | III <sup>rd</sup> |
|       |                                 | 3. Aayushi |          | 2217019  |                   |

Non-

|     | Model Presentat                                             | iotany Exhibition of ton-Compiled Sc                       | Cum Competiti                                          |                          | e: 10 <sup>th</sup> O<br>ss: B.Sc |                               |                                  |
|-----|-------------------------------------------------------------|------------------------------------------------------------|--------------------------------------------------------|--------------------------|-----------------------------------|-------------------------------|----------------------------------|
| S.N | No. Topic                                                   | Name                                                       | Roll No.                                               | Judge I<br>Total<br>(20) | Judge<br>II<br>Total<br>(20)      | Judge<br>III<br>Total<br>(20) | Total<br>Score<br>(60)           |
| 1.  | OZONE LA DEPLETION (GLOBAL WARMING)                         | YER 1. Tizil<br>2. Muskaan<br>3. Shreya<br>4. Muskan Sharn | B.Sc III Year<br>2117025<br>2114019<br>2117022         | 14                       | 12                                | 12                            | 38                               |
| 2.  |                                                             | 1.Samriti<br>2.Aastha<br>3.Anchal<br>4.Divya               | na 2113013<br>2117033<br>2117029<br>2117001<br>2117030 | 15                       | 15                                | 14                            | 44                               |
| 3.  | RAIN WATER<br>HARVESTING<br>SUSTAINABLE                     | 1.Pranjal<br>2.Pallavi<br>3.Himani<br>4.Khushi             | 2117027<br>2113017<br>2117007<br>2114031               | 15                       | 13.5                              | 15                            | 43.5                             |
| 5.  | DEVELOPMENT<br>(GREEN CITY<br>MODEL)<br>ROAD MAKING BY WAST | 1.Pritika<br>2.Tannu<br>3.Sarsa<br>4.Omprakash             | 2117014<br>2114036<br>2113050<br>2113031               | 15                       | 13                                | 10                            | 38                               |
|     | PLASTIC  NUCLEAR DISASTER                                   | E 1.Himani<br>2.Pooja Kumari<br>3. Sunderlata<br>1.Varshu  | 2113026<br>2117020<br>2006401008                       | 14                       | 11                                | 11                            | 36                               |
|     | SOLAR, WIND & HYDRO                                         | 2.Aanchal<br>Kashyap                                       | 2113014<br>2113009                                     | 14                       | 10                                | 09                            | 33                               |
| L   | OWER  ATTICE STRUCTURE                                      | 2.Anchal Kaushal<br>3.Nitasha                              | 2117015<br>2117004<br>2117012                          | 14                       | 12                                | 09                            | 35                               |
| W.  | FICE CRYSTAL  ATER PURIFICATION                             | 2.Muskan<br>3.Shreya<br>4.Jyoti<br>1.Vineet                | 2114010<br>2116005<br>2157020<br>2157005               | 14                       | 16                                | 11                            | 41                               |
|     | ANT AND WATER STILLATION                                    | 2.Tanuja<br>3.Tamanna<br>4.Arun                            | 2114030<br>2116002<br>2114037<br>2116001               | 18                       | 19                                | 15                            | 52<br>I <sup>st</sup><br>Positio |