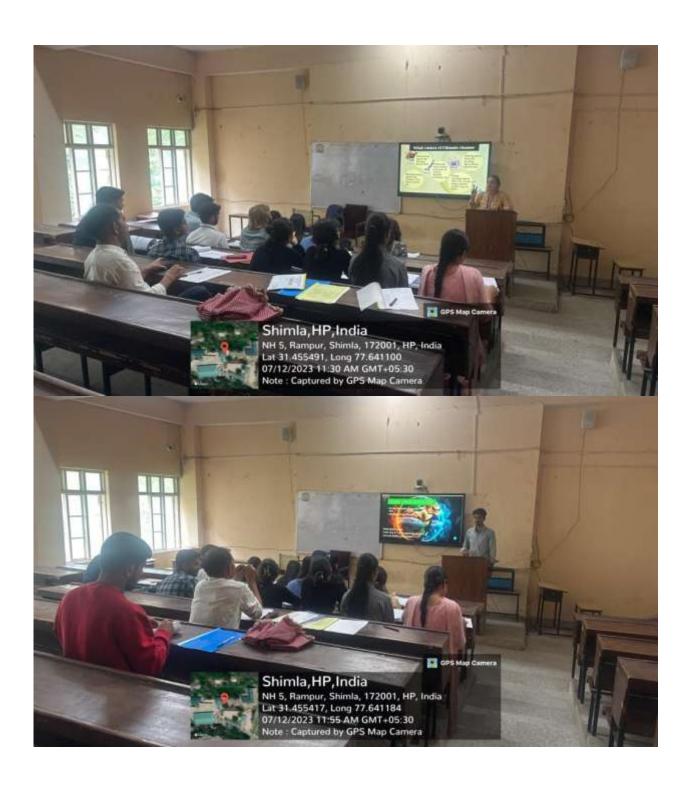

### ii.) Flipped Teaching-

We employ the flipped classroom model in our college, which transforms the traditional learning approach. In this model, students review instructional content at home such as videos and readings before coming to class for engaging discussions, presentations and hands-on activities. This method encourages active participation and allows for deeper understanding, as class time is dedicated to applying concepts and collaborating with peers. It fosters a more interactive and personalized learning experience, ultimately enhancing our educational outcome