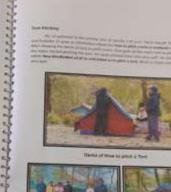

### Day 6 - 24 Manamber 2023 (Departure to Borne)

The first material of 30° descention present 3 dot any the detect has not have

1.061

No drong and all laters