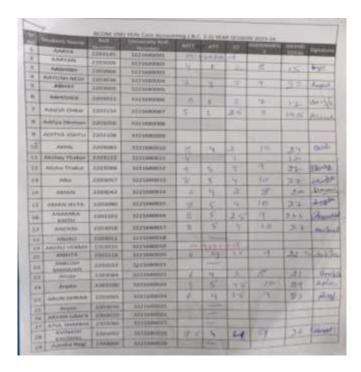

| 10    | 415  | 00   | +   |
| 112          | 2336573   | VISUAL RISH      | 107  | -   | 100   | 100  | 112  | +   |
|              |           |                  |      |     | 200   | 1111 | - 21 | -   |
| 100:         | 2239639   | AADITYA.         | _    | _   | - 100 |      | A 1  |     |

This is certify R. Nis register contains a detal of 21 pages. In Ris register is Dill also maintain records of alterities such as he bridge lower, remodial classes, jurges, promptions, flipped class, notes/assignment and Tel marks for the Academic such 2023-24 for The 1st year class

Tazer Smer mg. Ast feet fish Alma. GERLY Kampur Ber.

Viencipal GB966 Kompus Bar-Dist Shimbs, so-f

Primipal. 43860 Longur Bar Dott Shimle (49

## 2.2. Department of Chemistry









## 2.3. Department of Commerce





|      | Acres 1          |          |              |      |       |     |       | 200  |          |
|------|------------------|----------|--------------|------|-------|-----|-------|------|----------|
|      | MANUSH           | 2203138  | NEST HOOME   | 1    | - Cha | 1   |       | -    | _        |
|      | Maresha          | 230mm3.  | 3221100000   | - 0  | -     | 1/2 | -     |      |          |
| : VA | SUBSTITUTE       | 1203151  | 3021100004   | -    |       | 4   | -15   | 25   | Cimids.  |
| A    | MEHNANII         | 2701001  | 8333680000   | . 3  | -     | 201 | 10    | 26   |          |
| 68.  | MENTA            | 1203076  | 33336mmed    | 200  | 4     | 13  | 14    |      | ettern.  |
| 410  | MALHADEN         | ATPRAIGN | 3221MINOCT   |      | -     | 1/4 |       | 20   |