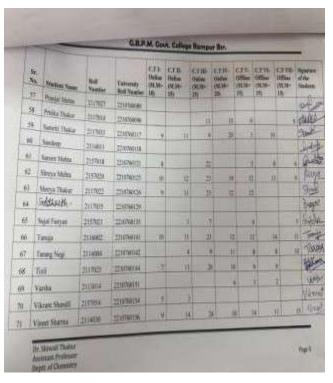

5   | O W POR AL       | 100  | -   | 10    | 415  | 00   | +   |
| 112          | 2336573   | VISUAL RISH      | 107  | -   | 100   | 100  | 112  | +   |
|              |           |                  |      |     | 200   | 1111 | - 21 | -   |
| 100:         | 2239639   | AADITYA.         | _    | _   | - 100 |      | A 1  |     |

This is certify R. Nis register contains a detal of 21 pages. In Ris register is Dill also maintain records of alterities such as he bridge lower, remodial classes, jurges, promptions, flipped class, notes/assignment and Tel marks for the Academic such 2023-24 for The 1st year class

Tazer Smer mg. Ast feet fish Alma. GERLY Kampur Ber.

Viencipal GB966 Kompus Bar-Dist Shimbs, so-f

Primipal. 43860 Longur Bar Dott Shimle (49

## 2.2. Department of Chemistry









## 2.3. Department of Commerce





|      | Acres 1          |          |              |      |       |     |       | 200  |          |
|------|------------------|----------|--------------|------|-------|-----|-------|------|----------|
|      | MANUSH           | 2203138  | NEST HOOME   | 1    | - Cha | 1   |       | -    | _        |
|      | Maresha          | 230mm3.  | 3221100000   | - 0  | -     | 1/2 | -     |      |          |
| : VA | SUBSTITUTE       | 1203151  | 3021100004   | -    |       | 4   | -15   | 25   | Cimids.  |
| A    | MEHNANII         | 2701001  | 8333680000   | . 3  | -     | 201 | 10    | 26   |          |
| 68.  | MENTA            | 1203076  | 33336mmed    | 200  | 4     | 13  | 14    |      | ettern.  |
| 410  | MALHADEN         | ATPRAIGN | 3221MINOCT   |