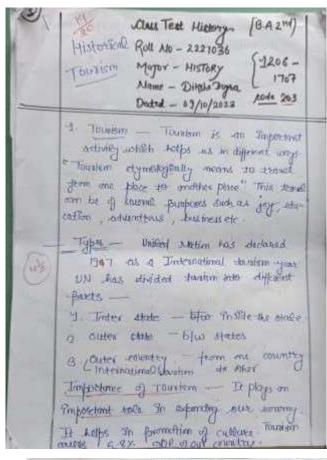

| 3.90 | 3    | 13    | 32   | 1      |
| Link | : SUMME         | APPROX                   | 1111011177         | 7     | 1.6  | 2    | 6     | 111  | li li  |
| 1311 | SURAL REPORTS   | 2331111                  | 12331000125        |       |      |      |       | 1    | +      |
| 123  | STREET, STREET, | 2014063                  | ASSAMBLES          |       | -    |      |       | -    | -      |
| 台    | SWALLER.        | 200100                   | -                  | 19    | Y    | - 4  | 7.6   |      | 4      |
|      | SWILLY          | 200000                   |                    | 10    | 7    | 5    | 1     | -    | T S    |
| 쯾    | TAXABINA        | Distantial Property lies |                    | 15    | 14   | 2.1  | 110   | - 22 | 1      |

## 2.4. Department of History



| × en | Class Test History HISTORY 2003 Class R.A. 2004 Men Roll No. 2002 You NAMES Bryot      | 6                                                                  |
|------|----------------------------------------------------------------------------------------|--------------------------------------------------------------------|
| 9    | OF THE THE SHAPE OF                                                                    | ACCOUNTS NO.                                                       |
|      | (ii) Shat -> - विक्रातमार्थ ((v)                                                       | Findulated in Programs<br>Françaised in Made<br>Authority groupsby |
| 3    | ्रिंग जैनुकार अस्त अस्तार<br>सन्द्रमध्ये<br>रुग केस्सा दे क्रिया इस अस्ता<br>इस्तवतुरा |