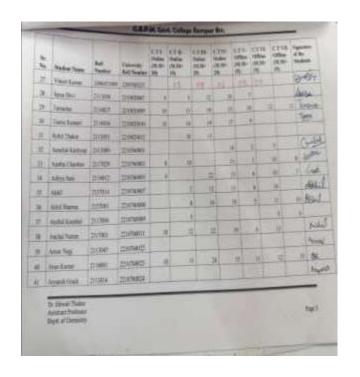

41055   | O W POR AL       | 100  | -   | 10    | 415  | 00   | +   |
| 112          | 2336573   | VISUAL RISH      | 107  | -   | 100   | 100  | 112  | +   |
|              |           |                  |      |     | 200   | 1111 | - 21 | -   |
| 100:         | 2239639   | AADITYA.         | _    | _   | - 100 |      | A 1  |     |

This is certify R. Nis register contains a detal of 21 pages. In Ris register is Dill also maintain records of alterities such as he bridge lower, remodial classes, jurges, promptions, flipped class, notes/assignment and Tel marks for the Academic such 2023-24 for The 1st year class

Tazer Smer mg. Ast feet fish Alma. GERLY Kampur Ber.

Viencipal GB966 Kompus Bar-Dist Shimbs, so-f

Primipal. 43860 Longur Bar Dott Shimle (49

## 2.2. Department of Chemistry









## 2.3. Department of Commerce





|      | Acres 1          |          |              |      |       |     |       | 200  |          |
|------|------------------|----------|--------------|------|-------|-----|-------|------|----------|
|      | MANUSH           | 2203138  | NEST HOOME   | 1    | - Cha | 1   |       | -    | _        |
|      | Maresha          | 230mm3.  | 3221100000   | - 0  | -     | 1/2 | -     |      |          |
| : VA | SUBSTITUTE       | 1203151  | 3021100004   | -    |       | 4   | -15   | 25   | Cimids.  |
| A    | MEHNANII         | 2701001  | 8333680000   | . 3  | -     | 201 | 10    | 26   |          |
| 68.  | MENTA            | 1203076  | 33336mmed    | 200  | 4     | 13  | 14    |      | ettern.  |
| 410  | MALHADEN         | ATPRAIGN | 3221MINOCT