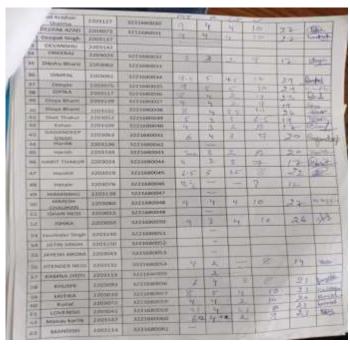

10    | 415  | 00   | +   |
| 112          | 2336573   | VISUAL RISH      | 107  | -   | 100   | 100  | 112  | +   |
|              |           |                  |      |     | 200   | 1111 | - 21 | -   |
| 100:         | 2239639   | AADITYA.         | _    | _   | - 100 |      | A 1  |     |

This is certify R. Nis register contains a detal of 21 pages. In Ris register is Dill also maintain records of alterities such as he bridge lower, remodial classes, jurges, promptions, flipped class, notes/assignment and Tel marks for the Academic such 2023-24 for The 1st year class

Tazer Smer mg. Ast feet fish Alma. GERLY Kampur Ber.

Viencipal GB966 Kompus Bar-Dist Shimbs, so-f

Primipal. 43860 Longur Bar Dott Shimle (49

## 2.2. Department of Chemistry









## 2.3. Department of Commerce





|      | Acres 1          |          |              |      |       |     |       | 200  |          |
|------|------------------|----------|--------------|------|-------|-----|-------|------|----------|
|      | MANUSH           | 2203138  | NEST HOOME   | 1    | - Cha | 1   |       | -    | _        |
|      | Maresha          | 230mm3.  | 3221100000   | - 0  | -     | 1/2 | -     |      |          |
| : VA | SUBSTITUTE       | 1203151  | 3021100004   | -    |       | 4   | -15   | 25   | Cimids.  |
| A    | MEHNANII         | 2701001  | 8333680000   | . 3  | -     | 201 | 10    | 26   |          |
| 68.  | MENTA            | 1203076  | 33336mmed    | 200  | 4     | 13  | 14    |      | ettern.  |
| 410  | MALHADEN         | ATPRAIGN | 3221MINOCT   |      | -     | 1/4 |       | 20   | (