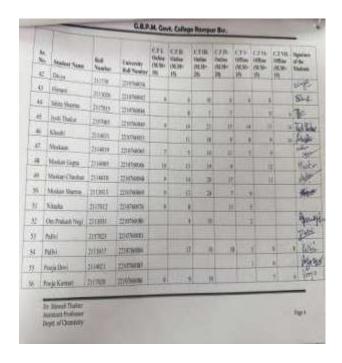

055   | O W POR AL       | 100  | -   | 10    | 415  | 00   | +   |
| 112          | 2336573   | VISUAL RISH      | 107  | -   | 100   | 100  | 112  | +   |
|              |           |                  |      |     | 200   | 1111 | - 21 | -   |
| 100:         | 2239639   | AADITYA.         | _    | _   | - 100 |      | A 1  |     |

This is certify R. Nis register contains a detal of 21 pages. In Ris register is Dill also maintain records of alterities such as he bridge lower, remodial classes, jurges, promptions, flipped class, notes/assignment and Tel marks for the Academic such 2023-24 for The 1st year class

Tazer Smer mg. Ast feet fish Alma. GERLY Kampur Ber.

Viencipal GB966 Kompus Bar-Dist Shimbs, so-f

Primipal. 43860 Longur Bar Dott Shimle (49

## 2.2. Department of Chemistry









## 2.3. Department of Commerce





|      | Acres 1          |          |              |      |       |     |       | 200  |          |
|------|------------------|----------|--------------|------|-------|-----|-------|------|----------|
|      | MANUSH           | 2203138  | NEST HOOME   | 1    | - Cha | 1   |       | -    | _        |
|      | Maresha          | 230mm3.  | 3221100000   | - 0  | -     | 1/2 | -     |      |          |
| : VA | SUBSTITUTE       | 1203151  | 3021100004   | -    |       | 4   | -15   | 25   | Cimids.  |
| A    | MEHNANII         | 2701001  | 8333680000   | . 3  | -     | 201 | 10    | 26   |          |
| 68.  | MENTA            | 1203076  | 33336mmed    | 200  | 4     | 13  | 14    |      | ettern.  |
| 410  | MALHADEN         | ATPRAIGN | 3221MINOCT