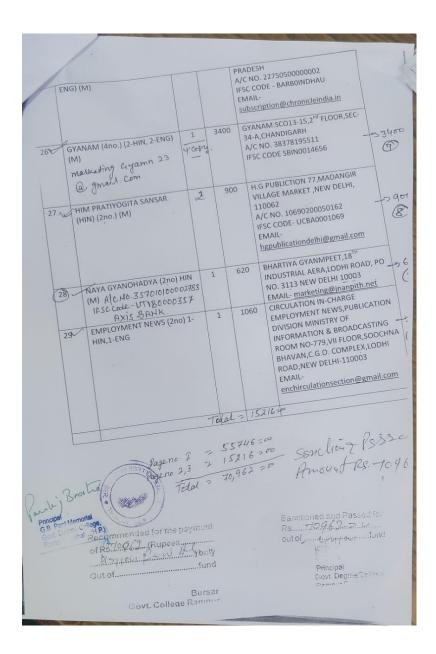

## 3.2.2 (Newspaper Bill).

BIII Mob. :- 94180-70036 tita Sharma **News Paper Agent** Bus Stand Rampur Bushahr Distt. Shimla (H.P. 419 Manaful - Date May 24. oll ame J. B. PPNIT M-emited Diglee colleg Rosof Particular Amount Rate Rs. Amar vjala-Divya Hinehal-500 310-001 5-600 320-00 Indian express. 600700 400-00, The Hindu. 780-00 350-00 1200/500 The Trebune. 5-07-00 Punjab Keshri 500 55.00 Davink Bhiskari Alfmchiel Daslak Sco 500 Fine of melig Ecomice The Hindu Blow The Devine Tegran. E - 3360 7.5% 450.100 45050 520 0 3360 Total I must be sattled upto 8th evry month SIG