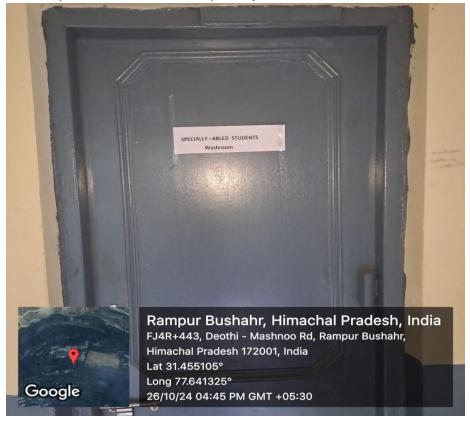

Below are the key facilities available at GC Rampur Bushahr for specially-abled students:

- 1. Ramps and Support Facilities: G C Rampur has thoughtfully constructed ramps and installed support systems such as handrails across several blocks of the campus to allow smooth mobility for students using wheelchairs or with other mobility concerns. These ramps provide easy access to various academic and administrative sections: Each block is equipped with ramps to accommodate the movement of specially abled students, enabling them to reach differentclassrooms and administrative offices comfortably.
- 2. Wheelchair Availability: GC Rampur provides a wheelchair on campus for students or visitors who may need additional assistance in navigating the college premises. This facility ensures that students with temporary or permanent mobility challenges are fully supported during their time at the college.
- 3. Separate Washroom Facilities: In recognition of the need for privacy and convenience, GC Rampur has designated separate washroom facilities for specially-able students. These washrooms are designed to be accessible, with spacious interiors and appropriate fixtures, ensuring that the students can use them comfortably and independently.
- 4. Hostel Facilities: GC Rampur also offers hostel accommodations that cater to the specific needs of specially-abled students. The hostel rooms are designed to be accessible and include necessary modifications to provide a comfortable living environment.

## 3.4.1 Ramps for Specially-Abled students

3.4.2 Separate Washroom for Specially-Abled Students