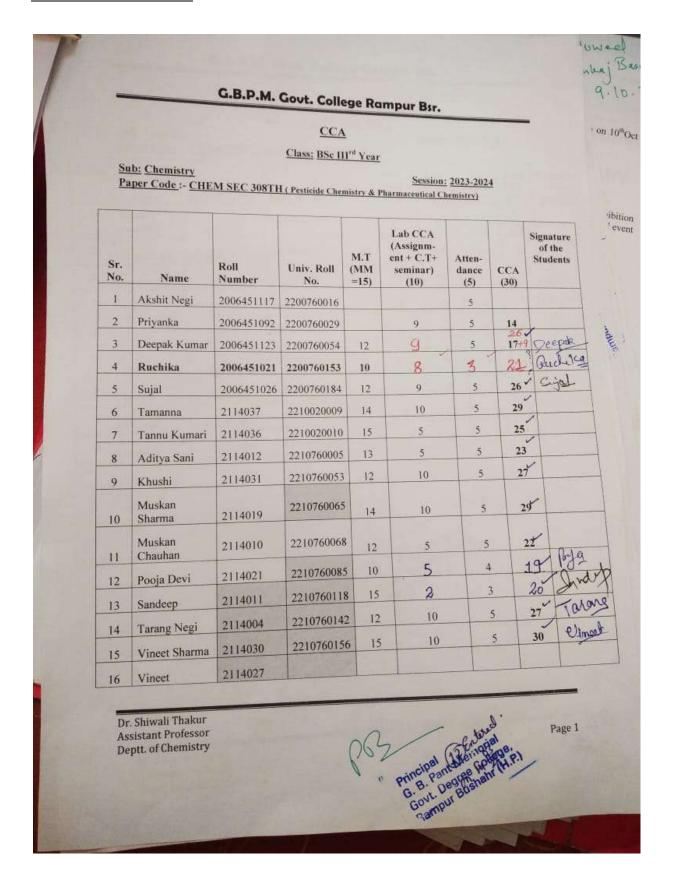

aj 9.10 CCA Class: BSc Had Year (SEC) on 10th O Sub: Chemistry Paper Code :- CHEM-203TH (Basic Analytical Chemistry) Session: 2023-2024 S. No. Mid Lab Total Signature Term CCA Attend. of the Name (30) Class Roll No. Univ. Roll No. (15)(10)(5) Students dibition 1 Samriti 2210760047 event Bhardwaj 2114028 9 8 21 2 Divya Kalia 2221680037 29 22401011 14 10 3 2221680040 Diya Diya Badola 22401010 10 12 4 July 2221680100 Rahul 2114007 10 10 5 2221680106 Ritick 10 5 2114023 10 Rojee 6 2221680112 24 10 Thakur 22401003 11 Soniya 24 7 2221680138 5 9 10 2114015 Soniya 23 wwasi 8 5 2221680157 10 8 Urvashi 22401002 & Orne Principal Meniorial G. B. Pant Meniorial Gov. Degree College, Rampur Bushahr (H.P.) 9 2222430011 10 22401012 Samriti Dr. Shiwali Thakur Assistant Professor Page 1 Deptt. Of Chemistry



# GOVT. COLLEGE RAMPUR BSR. Sem-I

INTERNAL ASSESSMENT OF M.Sc. ZOOLOGY SEM L

DEPARTMENT OF 200LOGY

SESSION: 2022-23

M.M= 40

| S.No.