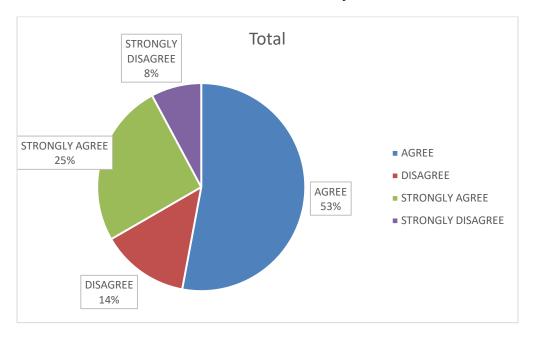

# Q 1. Teaching and mentoring process in the institution facilitates students in cognitive, social and emotional growth?