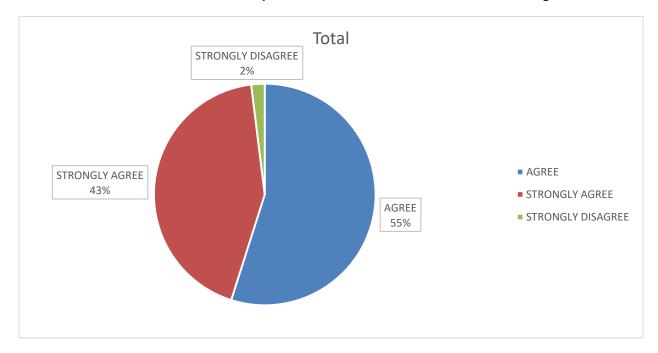

# Q 9. The degree programme improved/instilled/incalculated/enabled the communication skills and soft skills.?

Q 10. How would you like to contribute towards the holistic development of the college?