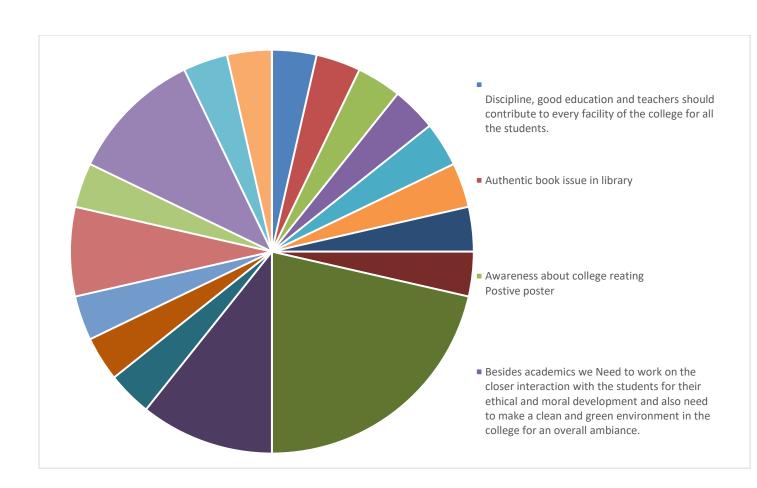

# Q 9. The degree programme improved/instilled/incalculated/enabled the communication skills and soft skills.?

Q 10. How would you like to contribute towards the holistic development of the college?