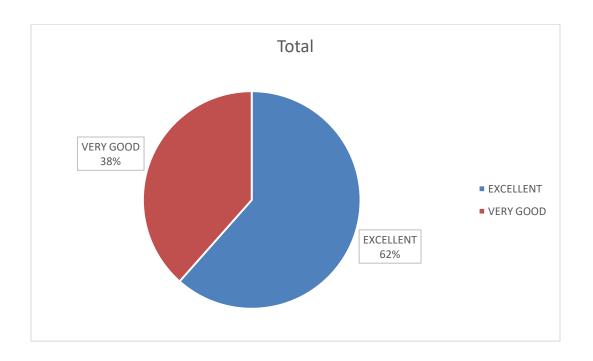

#### **ALUMNI FEEDBACKS**

## Q 1. Are you Member of Alumni Association of our college?



Q 2. How do you rate the courses that you have learnt in the college in relation to your current job/occupation?



## Q 3. How do you rate the infrastructure and Lab facilities?



## Q 4. How do you rate the faculty?



## Q 5. How do you rate the canteen facilities?



## Q 6. How do rate the library?



#### Q 7. How do you rate the office staff?



## Q 8. What is your overall rating of the college?



# Q 9. The degree programme improved/instilled/incalculated/enabled the communication skills and soft skills.?



Q 10. How would you like to contribute towards the holistic development of the college?



#### **PARENTS FEEDBACK**

# Q 1. Teaching and mentoring process in the institution facilitates students in cognitive, social and emotional growth?



#### Q 2. Institution provides ample opportunities for students to participate in co-curricular activities?



#### Q 3. Institution takes active interest in the professional development of faculty members?



#### Q 4. Library efficiently caters to the needs of teachers and students?



#### Q5. Atmosphere of the college is conducive for