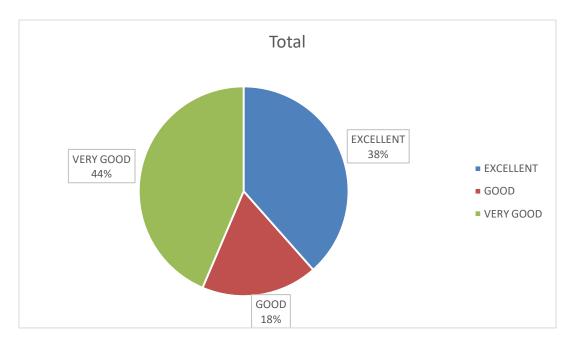

#### **ALUMNI FEEDBACKS**

## Q 1. Are you Member of Alumni Association of our college?



Q 2. How do you rate the courses that you have learnt in the college in relation to your current job/occupation?



## Q 3. How do you rate the infrastructure and Lab facilities?



## Q 4. How do you rate the faculty?



## Q 5. How do you rate the canteen facilities?



## Q 6. How do rate the library?



#### Q 7. How do you rate the office staff?



## Q 8. What is your overall rating of the college?



# Q 9. The degree programme improved/instilled/incalculated/enabled the communication skills and soft skills.?



Q 10. How would you like to contribute towards the holistic development of the college?



#### **PARENTS FEEDBACK**

# Q 1. Teaching and mentoring process in the institution facilitates students in cognitive, social and emotional growth?



#### Q 2. Institution provides ample opportunities for students to participate in co-curricular activities?



#### Q 3. Institution takes active interest in the professional development of faculty members?



#### Q 4. Library efficiently caters to the needs of teachers and students?



#### Q5. Atmosp