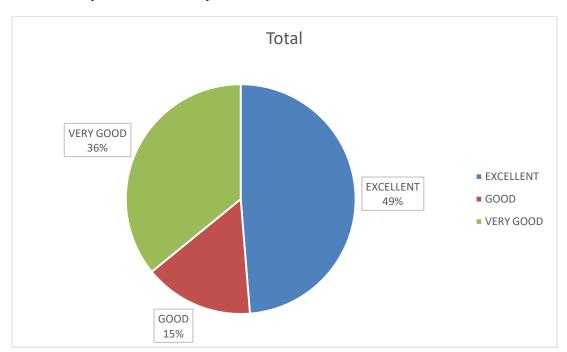

## Q 3. How do you rate the infrastructure and Lab facilities?

## Q 4. How do you rate the faculty?

## Q 5. How do you rate the canteen facilities?

## Q 6. How do rate the library?

#### Q 7. How do you rate the office staff?