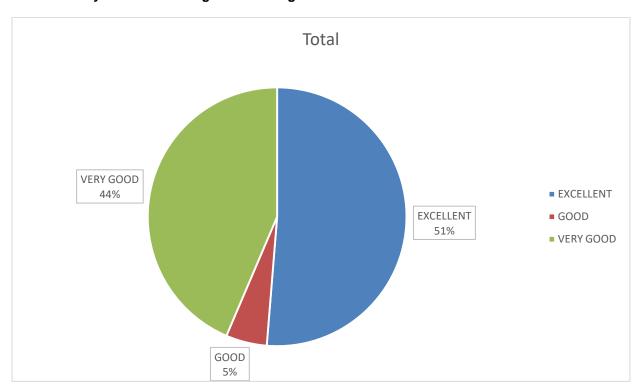

#### **ALUMNI FEEDBACKS**

## Q 1. Are you Member of Alumni Association of our college?



Q 2. How do you rate the courses that you have learnt in the college in relation to your current job/occupation?



## Q 3. How do you rate the infrastructure and Lab facilities?



## Q 4. How do you rate the faculty?



## Q 5. How do you rate the canteen facilities?



## Q 6. How do rate the library?



#### Q 7. How do you rate the office staff?



## Q 8. What is your overall rating of the college?



# Q 9. The degree programme improved/instilled/incalculated/enabled the communication skills and soft skills.?



Q 10. How would you like to contribute towards the holistic development of the college?



#### **PARENTS FEEDBACK**

# Q 1. Teaching and mentoring process in the institution facilitates students in cognitive, social and emotional growth?



#### Q 2. Institution provides ample opportunities for students to participate in co-curricular activities?



#### Q 3. Institution takes active interest in the professional development of faculty members?



#### Q 4. Library efficiently caters to the needs of teachers and students?



#### Q5. Atmosphere of the college is conducive for studies?



#### Q 6. Classrooms are clean and healthy that improves the quality of learning?



####