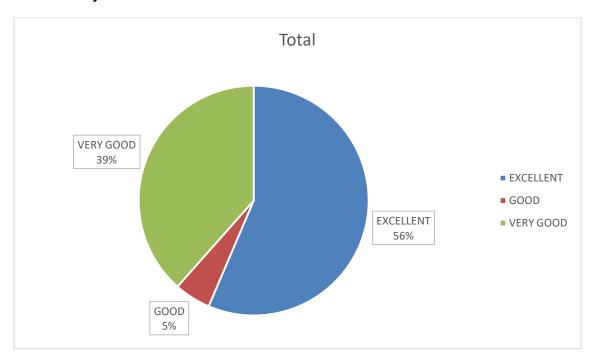

#### **ALUMNI FEEDBACKS**

## Q 1. Are you Member of Alumni Association of our college?



Q 2. How do you rate the courses that you have learnt in the college in relation to your current job/occupation?



## Q 3. How do you rate the infrastructure and Lab facilities?



## Q 4. How do you rate the faculty?



## Q 5. How do you rate the canteen facilities?



## Q 6. How do rate the library?



#### Q 7. How do you rate the office staff?



## Q 8. What is your overall rating of the college?



# Q 9. The degree programme improved/instilled/incalculated/enabled the communication skills and soft skills.?



Q 10. How would you like to contribute towards the holistic development of the college?



#### **PARENTS FEEDBACK**

# Q 1. Teaching and mentoring process in the institution facilitates students in cognitive, social and emotional growth?



#### Q 2. Institution provides ample opportunities for students to participate in co-curricular activities?



#### Q 3. Institution takes active interest in the professional development of faculty members?



#### Q 4. Library efficiently caters to the needs of teachers and students?



#### Q5. Atmosphere of the college is conducive for studies?



#### Q 6. Classrooms are clean and