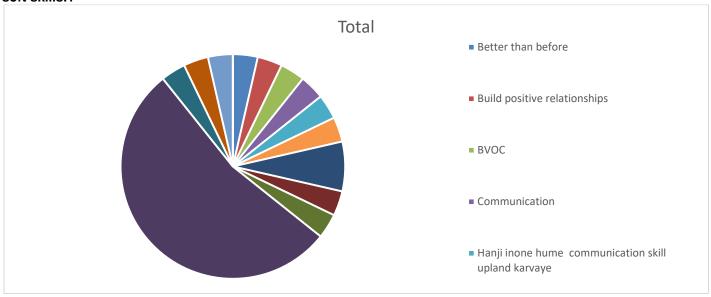

# Q 9. The degree programme improved/instilled/incalculated/enabled the communication skills and soft skills.?

Q 10. How would you like to contribute towards the holistic development of the college?