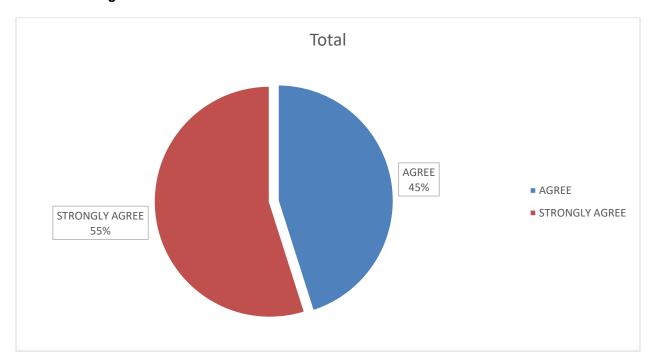

# Q 1. Teaching and mentoring process in the institution facilitates students in cognitive, social and emotional growth?