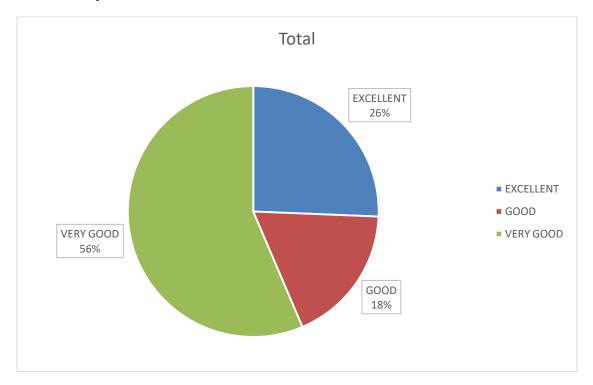

## Q 3. How do you rate the infrastructure and Lab facilities?

## Q 4. How do you rate the faculty?

## Q 5. How do you rate the canteen facilities?

## Q 6. How do rate the library?

#### Q 7. How do you rate the office staff?