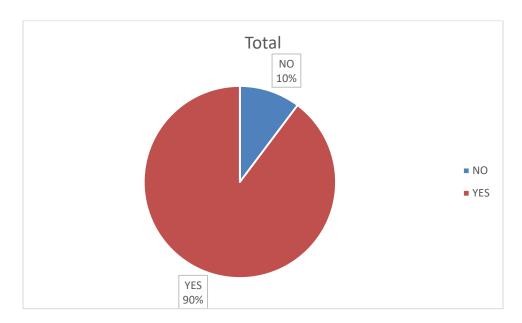

## Q 1. Are you Member of Alumni Association of our college?

Q 2. How do you rate the courses that you have learnt in the college in relation to your current job/occupation?