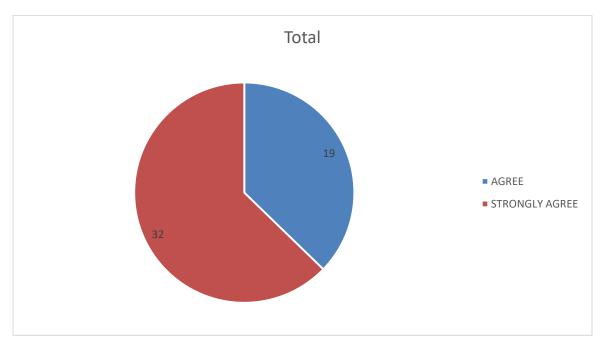

#### Q 2. Institution provides ample opportunities for students to participate in co-curricular activities?