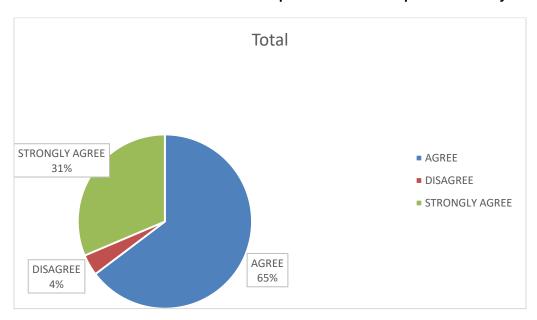

## Q 1. Are you Member of Alumni Association of our college?

Q 2. How do you rate the courses that you have learnt in the college in relation to your current job/occupation?