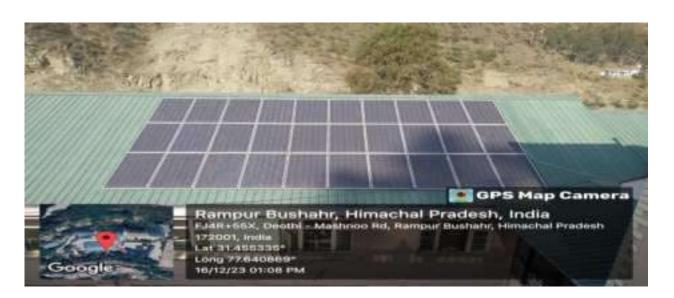

#### 1. Energy conservation/ use of Solar energy

In order to conserve energy and reduce pressure on available resources we are progressively installing solar panels in the college campus and replacing existing bulbs and tube lights with LED lights.

Solar panels and LED Lights