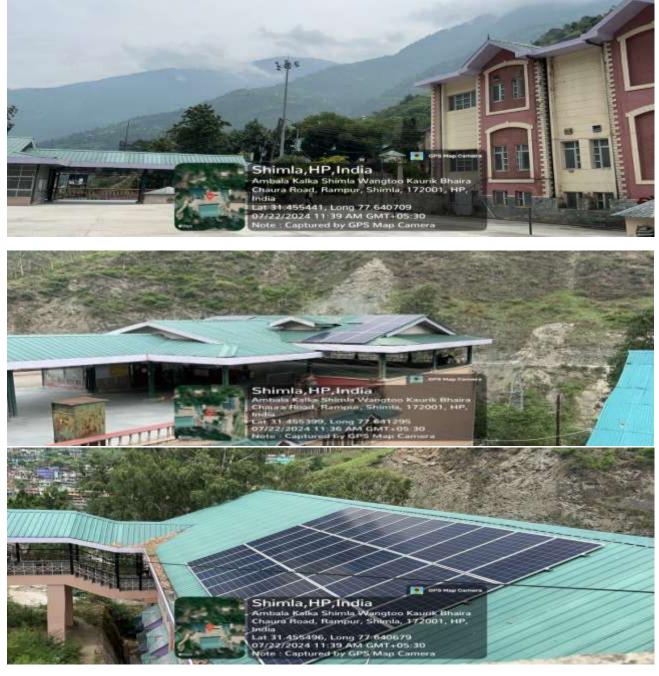

#### 1. Energy conservation/ use of Solar energy

In order to conserve energy and reduce pressure on available resources we are progressively installing solar panels in the college campus and replacing existing bulbs and tube lights with LED lights.

Solar panels and LED Lights