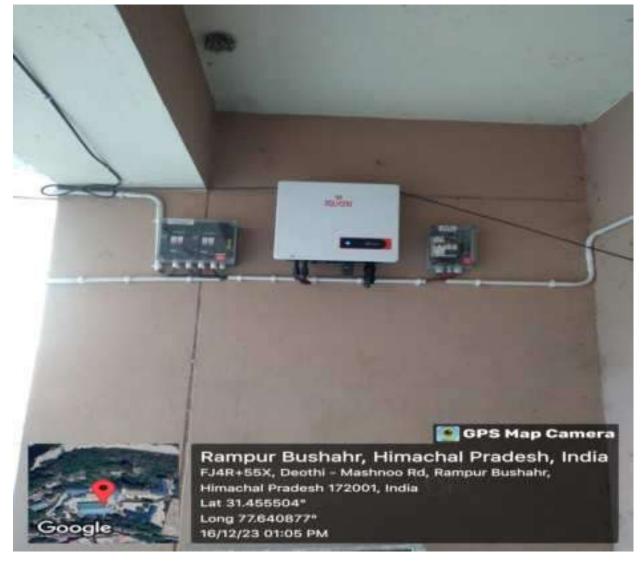

#### 1. Energy conservation/ use of Solar energy

In order to conserve energy and reduce pressure on available resources we are progressively installing solar panels in the college campus and replacing existing bulbs and tube lights with LED lights.

Solar panels and LED Lights