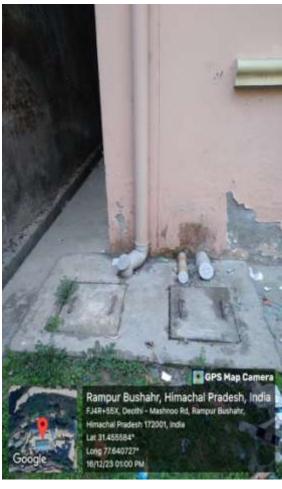

#### 3. Rain Water Harvesting and its use for gardening and cleanliness

Rain Water Harvesting: The campus has a rain harvesting tank backside of Commerce Block.

Throughout the rainy season, water from the roof tops falls into the tank through rain-water outlets.

The water from the harvesting is regularly used for cleanliness and gardening.