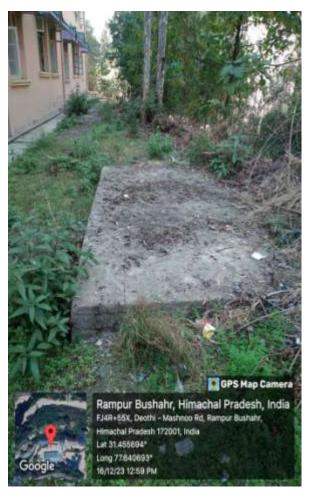

#### 3. Rain Water Harvesting and its use for gardening and cleanliness

Rain Water Harvesting: The campus has a rain harvesting tank backside of Commerce Block.

Throughout the rainy season, water from the roof tops falls into the tank through rain-water outlets.

The water from the harvesting is regularly used for cleanliness and gardening.