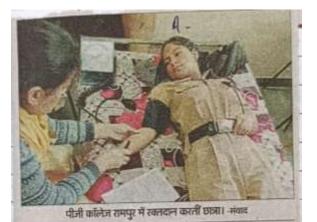

# रामपुर महाविद्यालय के 27 विद्यार्थियों ने किया रक्तदान

रामपुर बुझहर। राजकीय के बाद रक्तदात किया। इस दौरान महाविधालय रामपुर में अंग्रेजी रक्तदाताओं को सम्मानपत्रों से विभाग की सोच स्पृहित्यिक नयाजा गया। शिविर में खनेरी सोसायटी ने कॉलेज में धीरवार अस्पताल से डॉ. गगन शर्मा, दिनेश को रक्तदान शिथिर का कुमार सुशोला, दलीप कुमार और देवेंद्र सिंह ने सहवोग किया। शिविर इन्द्रमें महाविद्यालय के छात्र और में अंग्रेजी विभाग के अध्यक्ष. छाज्रओं ने बड़ी संख्या में रक्तदान सदस्यों और स्वयंसेवकों ने सभी

आयोजन किया।

किया। तियिर के दौरान 27 छात्र 'चिकित्सा अधिकारियों का आभार और छात्राओं ने चिकित्सक परीक्षण जताया। शजद

Annes USela 20/10/23