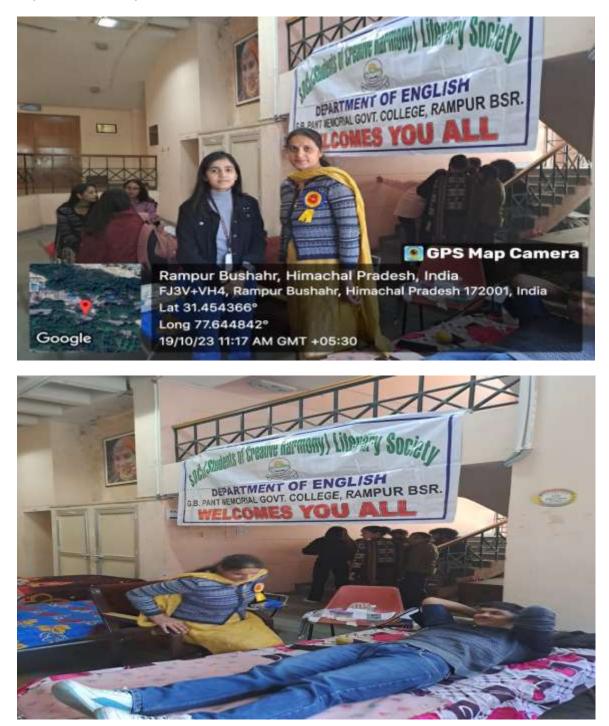

## TABLE OF CONTENTS

| Sr. No. | TITLE                      | Page |
|---------|----------------------------|------|
| 1.      | <b>Blood Donation Camp</b> | 2-3  |

**Blood Donation Camp** A blood donation camp was organized in College by SOCH Literary Society of the Department of English of this college on 19<sup>th</sup> Oct 2023.