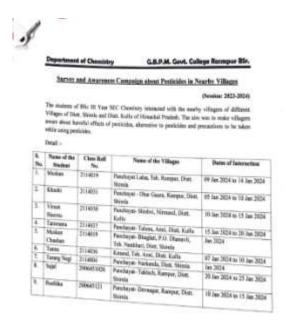

2. The Department of Chemistry: Survey and Awareness Campaign about Pesticide in Nearby Villages. The students of BSc 3<sup>rd</sup> Year SEC Chemistry interacted with the nearby villages of different Villages of Distt. Shimla and Distt. Kullu of Himachal Pradesh. The aim was to make villagers aware about harmful effects of pesticides, alternative to pesticides and precautions to be taken while using pesticides.