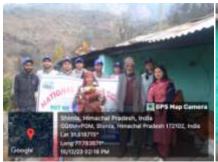

5

3. Blanket and Quilt Distribution amongst poor and needy peoples by NSS: NSS Units of this college collected donation of Rs. 10,000/- and bought 10 blankets and 10 quilts. The poor and needy peoples of the area of Rampur block were identified and these articles were distributed amongst them by NSS volunteers and Programme Officers on 15<sup>th</sup> Dec 2023.