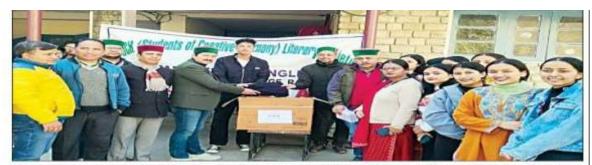

1. Winter Cloth Collection and Distribution: The SOCH literary society of the college as true to its name works very hard for creative harmony by involving the student members of the college in distinctive activities to adopt a number of innovative ideas. "Winter Cloth Collection and Distribution" is one of the ideas adopted in the college by the literature society. The members of the society first seek the permission from the Principal and after that a box was installed to collect winter clothes on 6<sup>th</sup> December 2023 in the campus and the timing to drop the clothes was from 10:00 am to 03:00 pm. A number of faculty members and students of college donated a lot of winter clothes. This routine was followed continuously till 22 December 2023 and after that the members of society visited the nearby slum areas and distributed the winter clothes among needy people.

रामपुर बुशहर। राजकीय महाविद्यालय रामपुर बुशहर में बुधवार को सोच लिटरेरी सोसायटी द्वारा जरूरतमंद लोगों के लिए जो आसपास के रलम एरिया में रहते हैं, शीतकालीन वस्त्र संग्रह का आयोजन शुरू किया गया। यह कार्यक्रम 06 दिसंबर से 22 दिसंबर तक चलेगा। यह जानकारी देते हुए महाविद्यालय प्राचार्य ने बताया कि इस कार्यक्रम का शुभारंभ कालेज के वाइस ग्रिरिश्यल विद्या बंधु नेगी द्वारा किया गया। इस मीके पर सोसाइयटी के अध्यक्ष रोहित ठाकुर ने बताया कि बहुत से ऐसे लोग रलम एरिया में रहते हैं जो सर्दी में बहुत सारे गर्म कपड़े अफोर्ड नहीं कर सकते, तो ये उनकी साहित्यक सोसायटी को एक छोटी से कोशिश है, उन लोगों की मदद करने की। इस मौके पर अंग्रेजी विभाग के विभागाध्यक्ष प्रोफेसर राजेश नेगी, डाक्टर नरेंद्व नेगी, प्रोफेसर प्रियंका, महासचिव आर्ची ठाकुर, संयुक्त सचिव कल्पना नेगी, प्रियंका, सुजल, प्रियल, इशानी, पलक, गीतम, अनुल, विवेक और अन्य सदस्य भी मौजूद रहे