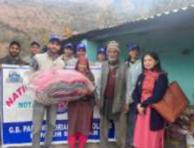

5

3. Blanket and Quilt Distribution amongst poor and needy peoples by NSS: NSS Units of this college collected donation of Rs. 10,000/- and bought 10 blankets and 10 quilts. The poor and needy peoples of the area of Rampur block were identified and these articles were distributed amongst them by NSS volunteers and Programme Officers on 15<sup>th</sup> Dec 2023.