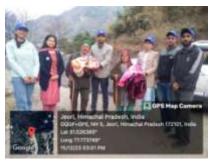

2. The Department of Chemistry: Survey and Awareness Campaign about Pesticide in Nearby Villages. The students of BSc 3<sup>rd</sup> Year SEC Chemistry interacted with the nearby villages of different Villages of Distt. Shimla and Distt. Kullu of Himachal Pradesh. The aim was to make villagers aware about harmful effects of pesticides, alternative to pesticides and precautions to be taken while using pesticides.