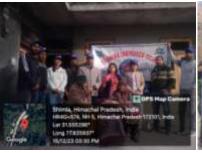

2. The Department of Chemistry: Survey and Awareness Campaign about Pesticide in Nearby Villages. The students of BSc 3<sup>rd</sup> Year SEC Chemistry interacted with the nearby villages of different Villages of Distt. Shimla and Distt. Kullu of Himachal Pradesh. The aim was to make villagers aware about harmful effects of pesticides, alternative to pesticides and precautions to be taken while using pesticides.