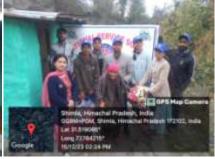

2. The Department of Chemistry: Survey and Awareness Campaign about Pesticide in Nearby Villages. The students of BSc 3<sup>rd</sup> Year SEC Chemistry interacted with the nearby villages of different Villages of Distt. Shimla and Distt. Kullu of Himachal Pradesh. The aim was to make villagers aware about harmful effects of pesticides, alternative to pesticides and precautions to be taken while using pesticides.