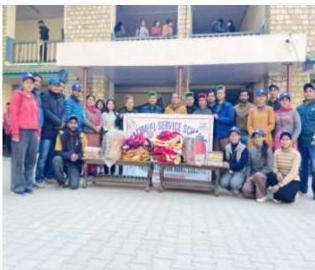

5

3. Blanket and Quilt Distribution amongst poor and needy peoples by NSS: NSS Units of this college collected donation of Rs. 10,000/- and bought 10 blankets and 10 quilts. The poor and needy peoples of the area of Rampur block were identified and these articles were distributed amongst them by NSS volunteers and Programme Officers on 15<sup>th</sup> Dec 2023.