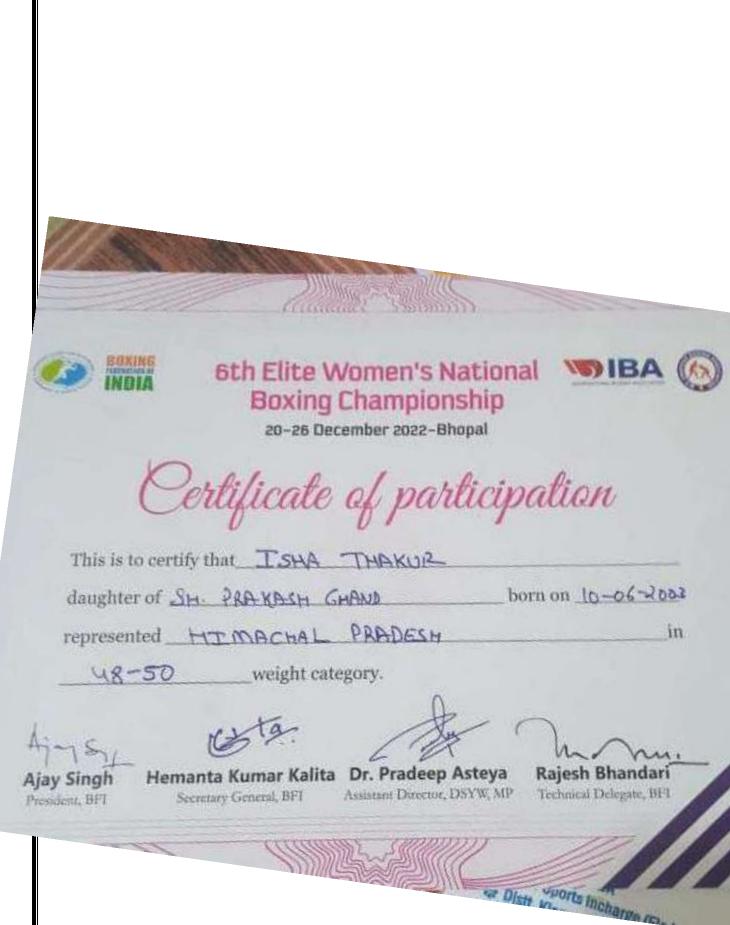

|



Sc Ny 0007732

## Himachal Pradesh University Shimla-171 005 (NAAC Accredited 'A' Grade University



Sports and Co-curricular Activities Council

### Certificate of Merit

Session 2021 - 2022

| This Certificate of merit is awarded to Mr.                                | Ms/Mrs. ISHA  | THAKUR              |
|----------------------------------------------------------------------------|---------------|---------------------|
| Father Name Shri Prakash Chand                                             |               |                     |
| Mother Name Smt. Babita Devi                                               |               |                     |
| is a student of Good College Re                                            | ambuz i       | s being a member of |
| the Himachal Prad