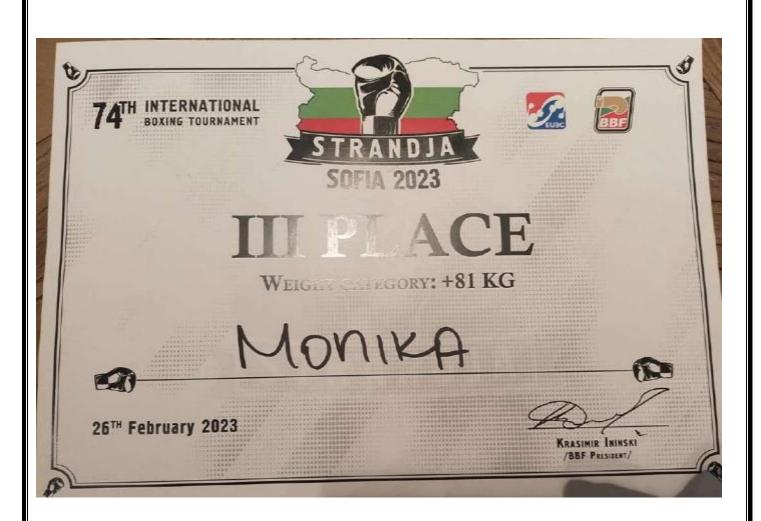

| Sr.No. | Year    | Name of the<br>award/<br>medal | Team /<br>Individual | University /<br>State /<br>National /<br>Internationa | Sports /<br>Cultural | Name of the student |
|--------|---------|--------------------------------|----------------------|-------------------------------------------------------|----------------------|---------------------|
|        |         |                                | 2022-2               | 023                                                   |                      |                     |
| 1.     | 2022-23 | Gold Medal                     | Individual           | State                                                 | Wushu                | Marshal             |
| 2.     | 2022-23 | Bronze medal                   | Individual           | State                                                 | Boxing               | Akanksha            |
| 3.     | 2022-23 | Bronze medal                   | Individual           | State                                                 | Boxing               | Vandana             |
| 4.     | 2022-23 | Bronze medal                   | individual           | international                                         | Boxing               | Monika              |
| 5.     | 2022-23 | Gold Medal                     | Individual           | State                                                 | Wushu                | Anita               |
| 6.     | 2022-23 | Silver medal                   | individual           | State Open                                            | Boxing               | Ritika negi         |