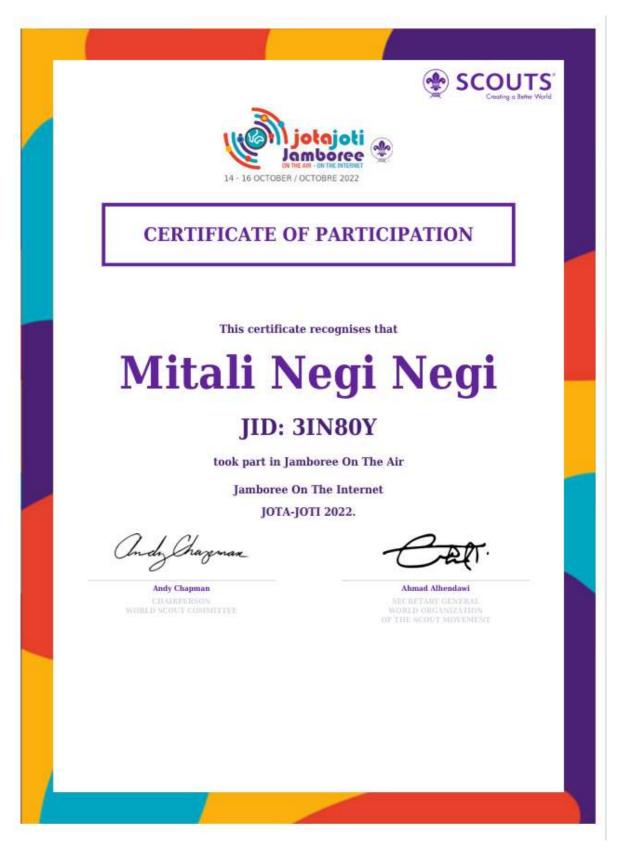

भूकंप आदि के समय प्रभावित क्षेत्रों में जानमाल से कैसे बचाव किया जाए और प्राथमिक उपचार एवं बचाव आदि के बारे में जानकारी दी। मॉकड़िल का आयोजन कर रक्तस्राव नियंत्रण स्थिर अस्थि भंग, हड्डी का विस्थापन, एफबीएओ, मरीज को उठाना और ले जाना, इम्प्रोवाइण्ड स्ट्रेचर, रोप रेस्क्यू तकनीक, इम्प्रोवाइज्ड फ्लोटिंग मौजूद लोगों को प्राकृतिक आपदा डिवाइस, फायर फाइटिंग