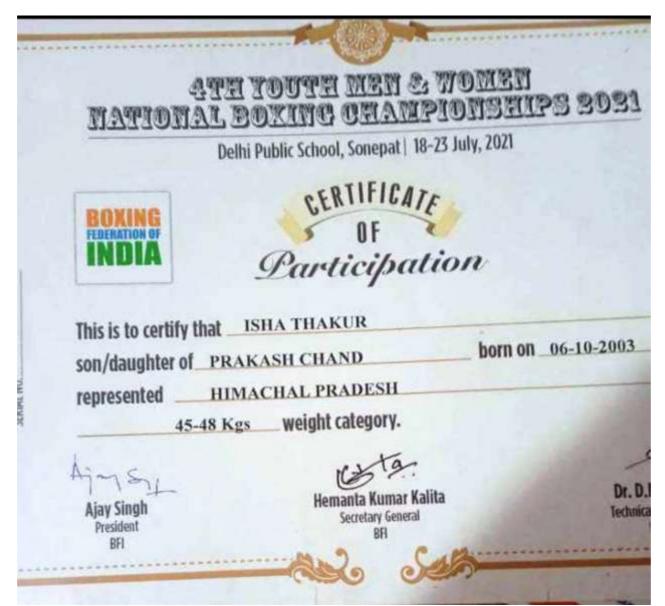

G.D. Fant Reincipal
Govt. College Ranpul
Distt. Shin 9944 College Ranpul

Principal Memorial
G. 96 Part Memorial
Government Bushalar (Bark Shimla 172001