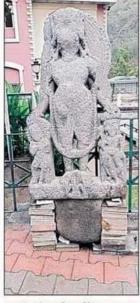

> nt Mingrarial College Peter Bushala (Balla Shimla 172001

4. Discovery and conservation of ancient sculpture of Bhagwan Vishnu on 09.06.2023

## रामपुर कालेज में स्थापित की रेत की खान में मिली मूर्ति

### सैंकड़ों साल पुरानी भगवान विष्णु की है मूर्ति

#### सवेरा न्युज/मीनाक्षी

रामपुर, 9 जून : दत्तनगर में रेत की खान में मिली मूर्ति को रामपुर कालेज में स्थापित किया गया है। रेत की खान में मूर्ति मिलने की चर्चा लगभग एक माह पहले सोशल मीडिया पर होने लगी। इस जानकारी के प्राप्त होते ही राजकीय महाविद्यालय के डा. विपन शर्मा, प्रो. प्रतिबिन्द पाण्डेय, डा. अजेंद्र नेगी और प्रो. पनमा नेगी ने इसका निरीक्षण किया।

निरीक्षण के पश्चात उन्होंने महाविद्यालय की प्राचार्या डा. पुणा नेगी को मूर्ति का महाविद्यालय परिसर में स्थापित करने का सुझाव दिया, जिसके चलते इतिहास विभाग के निर्देशन में इसे महाविद्यालय परिसर में लाए जाने की कवायद शुरू हुई। महाविद्यालय प्रशासन ने उपमंडलाधिकारी रामपुर को इस विषय में लिखा। उनके सुझाव पर महाविद्यालय प्राचार्य डा. पुष्पा नेगी ने प्रधान एवं उपप्रधानए ग्राम पंचायत दत्तनगर को मूर्ति के स्थानांतरण के लिए आग्रह किया। प्रधान राजेन्द्र

कालेज में स्थापित मूर्ति।

ठाकुर की अनुमति से इस मूर्ति का स्थानांतरण महाविद्यालय परिसर में किया गया।

मर्ति की विशेषताओं पर प्रकाश डालते हुए डा. विपन शर्मा सहायक आचार्य ने कहा कि यह मूर्ति चतुर्भज भगवान विष्णु की है। लगभग साढे पांच फुट ऊंची और ढाई फुट चौडी यह मूर्ति एक ही प्रस्तर को काटकर बनाई गई है। इसका भार लगभग 600 किलोग्राम है। कहा कि सम्भवत यह मूर्ति किसी मंदिर की वास्तुकला का भाग रहा है। इस मृतिं के निचले भाग में इसे गाड़ कर खड़े रखने के लिए आधार बना है। डा. विपन शर्मा एवं प्रो. प्रतिबिन्द पांडेय ने वहां से कछ प्राचीन मुदभांड के ठीकरे , ईंटो के टकडे भी प्राप्त किये है। स्तरविन्यास की जानकारी देते हुए ये बताते हैं कि मृतिं किसी बाढ के कारण रेत में दब गई थी। उन्होंने आशंका जताई है कि मूर्ति किसी कारण खंडित हो गई थी, जैसा कि खंडित मृतिं की पूजा नहीं कि जाती जिस कारण उसका विसर्जन किया गया होगा। लेकिन कालांतर में किसी बाढ के कारण वह रेत में इतना नीचे दब गई थी। बाढ़ की पुष्टि लगभग 2 फुट मोटी परत से होती है।