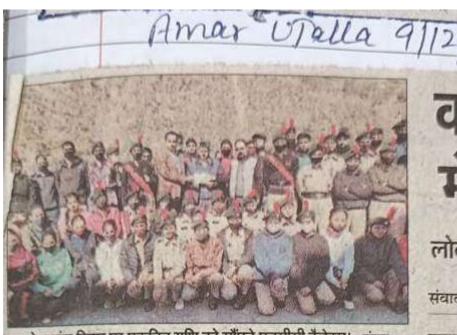

#### 11. Participation of NCC Cadets in Republic Day Parade on 26.01.2023

12. 6th Elite Men's National Boxing Championship at Hisar, Haryana by Hritik

Principali G. 98 Pant Miscrorial G. 98 Pant Miscrorial Garth Police Company. College Garth Police College Barryor Bushake (Balla Shimla 172001

# छात्रों, शिक्षकों और कर्मचारियों को सिखाए आपदा से निपटने के गुर

रामपुर कॉलेज में की मॉकड्रिल, बाढ़, भूस्खलन और भूकंप सहित अन्य आपदाओं के बारे में किया प्रशिक्षित

संवाद न्यूज एजेंसी

रामपुर बुशहर। प्राकृतिक आपदाओं के दृष्टिगत हिमाचल प्रदेश काफी संवेदनशील है। ऐसे में आपदाओं से निपटने के लिए सभी लोगों का प्रशिक्षित होना आवश्यक है। इसी को लेकर पीजी कॉलेज रामपुर के सभागार में सुरक्षा एवं जागरूकता कार्यक्रम का आयोजन किया गया।

एनडीआरएफ के क्षेत्रीय प्रक्रिया केंद्र रामपुर की ओर से आयोजित इस कार्यक्रम में छात्र, शिक्षक और कर्मचारियों को आपदा से निपटने के गुर सिखाए। इस दौरान छात्रों को बाढ़, आगजनी, भूस्खलन और भूकंप आने की स्थिति में किए जाने वाले बचाव कार्यों के बारे में प्रशिक्षण दिया गया।

पीजी कॉलेज में शुक्रवार को एनडीआरएफ के आरआरसी रामपुर की ओर से सुरक्षा एवं जागरूकता कार्यक्रम आयोजित किया गया। कार्यक्रम का शुभारंभ सहायक सेनानी एनडीआरएफ सराहन अनिल

पीजी कॉलेज रामपुर में जागरूक करते एनडीआरएफ के प्रतिनिधि । नांबाद

कुमार और प्राचार्य पीसीआर नेगी ने जैसे बाइ, भूस्खलन, आगजनी और

सहायक कमांडेंट अनिल कुमार और इंस्पेक्टर डैनी कुमार ने मौजूद विद्यार्थियों, शिक्षक और कर्मचारियों को आपदा एवं आपदा प्रबंधन के संगठन और उद्देश्यों के बारे में जानकारी दी। सहायक कमांडेंट अनिल कुमार, इंस्पेक्टर डैनी कुमार, सब इंस्पेक्टर नितिन कुमार, लक्ष्मण सिंह और बचाव दल के सदस्यों ने

भूकंप आदि के समय प्रभावित क्षेत्रों में जानमाल से कैसे बचाव किया जाए और प्राथमिक उपचार एवं बचाव आदि के बारे में जानकारी दी। मॉकड़िल का आयोजन कर रक्तस्राव नियंत्रण स्थिर अस्थि भंग, हड्डी का विस्थापन, एफबीएओ, मरीज को उठाना और ले जाना, इम्प्रोवाइण्ड स्ट्रेचर, रोप रेस्क्यू तकनीक, इम्प्रोवाइज्ड फ्लोटिंग मौजूद लोगों को प्राकृतिक आपदा डिवाइस, फायर फाइटिंग

एक्सटिंग्विशर और भवन से निकासी को लेकर मॉकड्रिल की गई और सुरक्षा कार्यों को किस प्रकार किया जाना है के बारे में विस्तार से प्रशिक्षण दिया गया। इंस्पेक्टर डैनी कुमार ने कहा कि इस प्रशिक्षण के बाद आप सभी प्रथम प्रतिक्रिया करने वाले होने चाहिए। यह आप सभी का दायित्व एवं कर्तव्य भी है। इस दौरान एनडीआरएफ ने विभिन्न बचाव कार्यों में इस्तेमाल होने वाले उपकरणों की प्रदर्शनी भी लगाई और हर उपकरण के बारे में छात्रों को विस्तार से जानकारी दी।

अंत में प्रधानाचार्य पीसीआर नेगी ने आपदा प्रबंधन दल के सभी सदस्यों का प्रशिक्षण कार्यक्रम के लिए आभार जताया। उन्होंने कहा कि इस तरह के प्रशिक्षण कार्यक्रमों से जानमाल का बचाव तो होता ही है, साथ ही युवाओं में समाज के प्रति जिम्मेदारी भी बढ़ती है। इस मौके पर प्रो. कुशाल शर्मा, एनसीसी अधिकारी शेर सिंह नेगी, अनिता, विपिन, डॉ. टीडी वर्मा, डॉ. प्रियंका, गोपी चंद सहित अन्य मौजूद रहे।