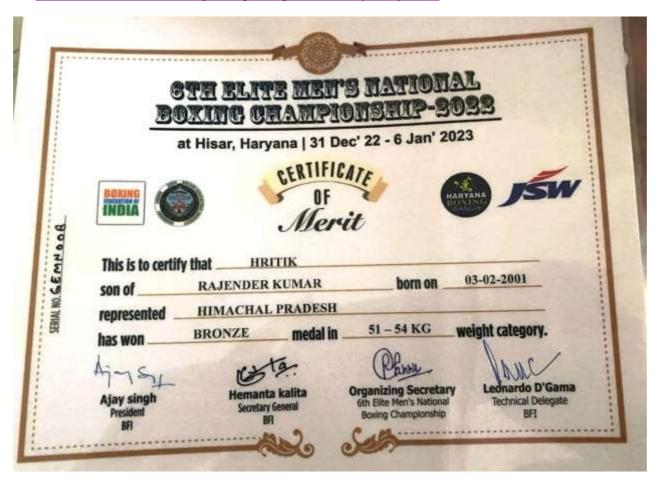

#### 11. Participation of NCC Cadets in Republic Day Parade on 26.01.2023

12. 6th Elite Men's National Boxing Championship at Hisar, Haryana by Hritik

Principali G. 98 Pant Miscrorial G. 98 Pant Miscrorial Garth Police Company. College Garth Police College Barryor Bushake (Balla Shimla 172001