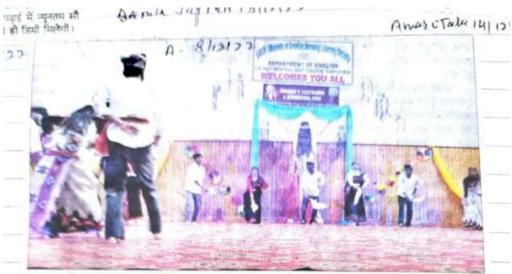

6. Cultural Function organized by Commerce Association on 20.03.2023

# कॉलेज के विद्यार्थि

रामपुर महाविद्यालय में आस्रोजित सांस्कृतिक कार्यक्रम में कुल्लवी नाटी पेरा करतीं छात्राएं। -संवाद

संवाद न्यज एजेंसी

रामपुर बुशहर। जीवी पंत मेमोरियल महाविद्यालय रामपुर में कॉमर्स विभाग ने सांस्कृतिक वाणिज्य कार्यक्रम का आयोजन किया। इसमें वाणिज्य विभाग के विद्यार्थियों ने सांस्कृतिक कार्यक्रमों की प्रस्तृतियों से खुब धमाल मचाया।

विद्यार्थियों ने किन्नौरी, कुल्लवीं नाटी, फिल्मी और पंजाबी गानों पर बेहतरीन प्रस्तृति से खुब तालियां बटारी। कार्यक्रम में कॉलेज के प्राचार्य प्रो. पीसीआर नेगी बतीर मुख्यातिथि मौजूद रहे।

इस दीरान कॉमर्स एसोसिएशन के एचओडी डा. रंजन नेगी और संघ के अध्यक्ष टीडी वर्मा ने मुख्यातिथि का किन्नीरी टॉपी और स्मृति चिहन देकर सम्मानित किया। सांस्कृतिक कार्यक्रम में

विद्यार्थियों ने गुजराती गीत, एकलगान, कुल्लवी नृत्य, अंजली और समूह ने पंजाबी नृत्य, विशाखा और हरीश ने नृत्य, किन्नौरी नाटी, रवीना ने एकल गीत की प्रस्तृति दी।

राम

रामप्

आयो

नदल

बताय

गतिवि

द्वारा

सेइ

प्रतिभ

जिस

कार्यक्रम में प्रोफेसर ईश्वर नेगी और प्रोफेसर अनूप ने देशभक्ति गीत गाकर समा बांधा। कार्यक्रम में सालभर विभिन्न गतिविधियों में अव्वल रहे विद्यार्थियों को भी मुख्यातिथि पीसीआर नेगी ने सम्मानित किया गया।

कामर्स संघ रामपुर कॉलेज ने प्रो. डॉ. राजन नेगी, प्रो. टीडी वर्मा, प्रो. केसर नेगी, प्रो. विजेता नेगी और प्रो. सुरेखा को सम्मानित किया गया। इस दौरान कॉमर्स एसोसिएशन रामपुर कॉलेज के उपप्रधान सूर्याश नेगी सहित बड़ी संख्या में विद्यार्थी