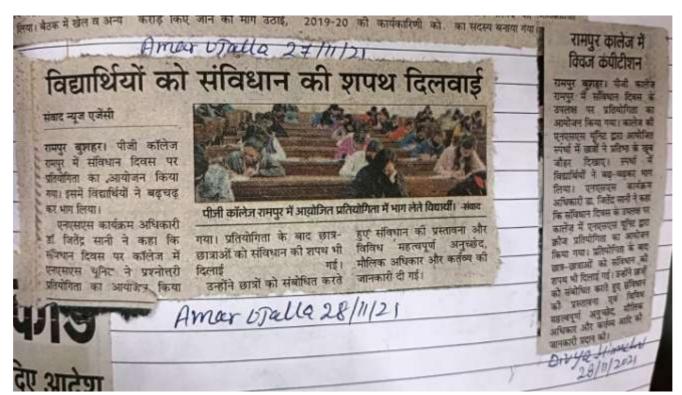

Principes G. 98 Pant Militaria Gord-Bacele College Gampur Bushala (Build Shimla 172001 Rampur Bushala (Build Shimla 172001

34. Participated in HPU Inter College championship Basketball (W) from 24-26.11.2022

विधायक नंद लाल ने कहा कि विद्यार्थियों को पढ़ाई के साथ

युवा देश का भविष्य, नशे से रहें दूर : नंद लाल रामपुर बुशहर। युवा देश का भविष्य हैं, उन्हें हर तरह के नने से दूर छना चाहिए। इससे ही स्वस्थ समाज का निर्माण होगा। वह बात रामपुर के विधायक नंद लाल ने शनिवार को रामपुर कॉलेंज के सालाना समाग्रेह में कही। समारोह के सफल आयोजन के लिए कॉलेंज धूर्वधन को बधाई दी। समाग्रेह में विधायक की पत्नी सत्या, देश रतन, अनिरुद्ध बिन्ट, जगत भेडारी, राजीव ठाकुर, सुदेश कौशिक, सुनील दन, पवन चौहान, सरोजनी डाकुर सहित अन्य लोग मौजूद रहे। संवाद