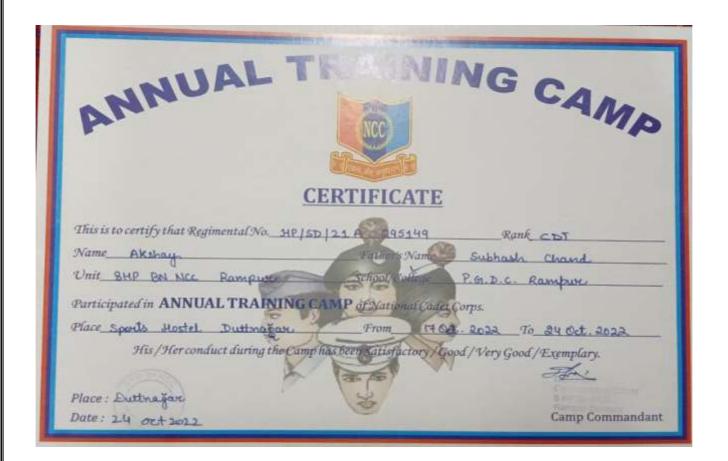

### Certificate

It is certified that 9 (Nine ) Students or NSS volunteers of PG College Rampur Bsr. Distt. Shimla HP visited to this institution today on 29th December 2022. During their visit volunteers aware the students of 10+1 & 10+2 classes of this institution about Health and hygine, COVID -19, AIDS and misuse/proper use of gadgets etc. We appreciate the compain or efforts done by these volunteers for the welfare of students & society. All volunteers shown well discipline and decorum during this visit. I wish for their prosperious future ahead.

Govt. Girls \$r. Sec. Lehool Rampur Bst., Distr. Shimla (H.P.)

Scanned with ACE Scanner

Principal Metaporial
G-88 Pant Metaporial
G-88 Pant