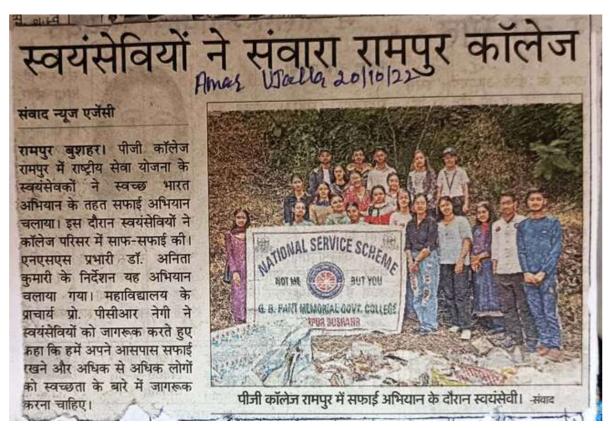

# छात्रों, शिक्षकों और कर्मचारियों को सिखाए आपदा से निपटने के गुर

रामपुर कॉलेज में की मॉकड्रिल, बाढ़, भूस्खलन और भूकंप सहित अन्य आपदाओं के बारे में किया प्रशिक्षित

संवाद न्यूज एजेंसी

रामपुर बुशहर। प्राकृतिक आपदाओं के दृष्टिगत हिमाचल प्रदेश काफी संवेदनशील है। ऐसे में आपदाओं से निपटने के लिए सभी लोगों का प्रशिक्षित होना आवश्यक है। इसी को लेकर पीजी कॉलेज रामपुर के सभागार में सुरक्षा एवं जागरूकता कार्यक्रम का आयोजन किया गया।

एनडीआरएफ के क्षेत्रीय प्रक्रिया केंद्र रामपुर की ओर से आयोजित इस कार्यक्रम में छात्र, शिक्षक और कर्मचारियों को आपदा से निपटने के गुर सिखाए। इस दौरान छात्रों को बाढ़, आगजनी, भूस्खलन और भूकंप आने की स्थिति में किए जाने वाले बचाव कार्यों के बारे में प्रशिक्षण दिया गया।

पीजी कॉलेज में शुक्रवार को एनडीआरएफ के आरआरसी रामपुर की ओर से सुरक्षा एवं जागरूकता कार्यक्रम आयोजित किया गया। कार्यक्रम का शुभारंभ सहायक सेनानी एनडीआरएफ सराहन अनिल

पीजी कॉलेज रामपुर में जागरूक करते एनडीआरएफ के प्रतिनिधि । नांबाद