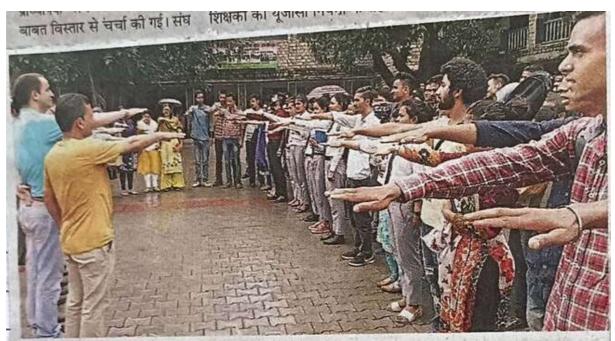

# छात्रों, शिक्षकों और कर्मचारियों को सिखाए आपदा से निपटने के गुर

रामपुर कॉलेज में की मॉकड्रिल, बाढ़, भूस्खलन और भूकंप सहित अन्य आपदाओं के बारे में किया प्रशिक्षित

संवाद न्यूज एजेंसी

रामपुर बुशहर। प्राकृतिक आपदाओं के दृष्टिगत हिमाचल प्रदेश काफी संवेदनशील है। ऐसे में आपदाओं से निपटने के लिए सभी लोगों का प्रशिक्षित होना आवश्यक है। इसी को लेकर पीजी कॉलेज रामपुर के सभागार में सुरक्षा एवं जागरूकता कार्यक्रम का आयोजन किया गया।

एनडीआरएफ के क्षेत्रीय प्रक्रिया केंद्र रामपुर की ओर से आयोजित इस कार्यक्रम में छात्र, शिक्षक और कर्मचारियों को आपदा से निपटने के गुर सिखाए। इस दौरान छात्रों को बाढ़, आगजनी, भूस्खलन और भूकंप आने की स्थिति में किए जाने वाले बचाव कार्यों के बारे में प्रशिक्षण दिया गया।

पीजी कॉलेज में शुक्रवार को एनडीआरएफ के आरआरसी रामपुर की ओर से सुरक्षा एवं जागरूकता कार्यक्रम आयोजित किया गया। कार्यक्रम का शुभारंभ सहायक सेनानी एनडीआरएफ सराहन अनिल

पीजी कॉलेज रामपुर में जागरूक करते एनडीआरएफ के प्रतिनिधि । नांबाद

कुमार और प्राचार्य पीसीआर नेगी ने जैसे बाइ, भूस्खलन, आगजनी और

सहायक कमांडेंट अनिल कुमार और इंस्पेक्टर डैनी कुमार ने मौजूद विद्यार्थियों, शिक्षक और कर्मचारियों को आपदा एवं आपदा प्रबंधन के संगठन और उद्देश्यों के बारे में जानकारी दी। सहायक कमांडेंट अनिल कुमार, इंस्पेक्टर डैनी कुमार, सब इंस्पेक्टर नितिन कुमार, लक्ष्मण सिंह और बचाव दल के सदस्यों ने