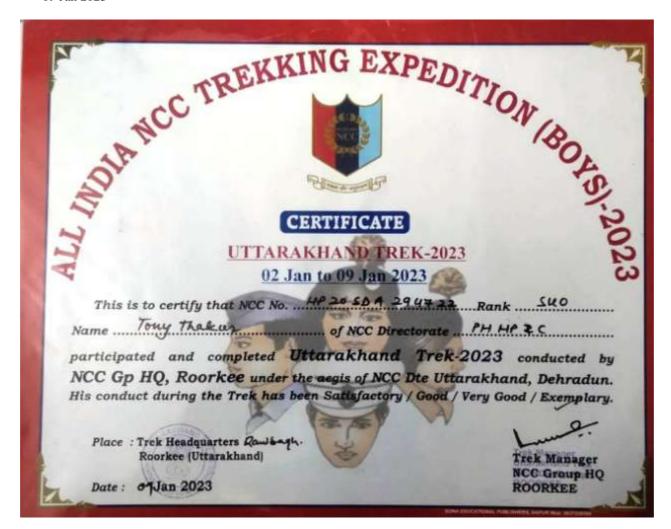

#### Certificate

Dr. Vipan Sharma (Astt. Prof.) NSS Program Officer from Govt. Degree College Rampur Bsr. alongwith NSS volunteers has delivered lecture of awareness on Drug Abuse, Pollution Control and precautionary measure of COVID-19 on dated 26<sup>th</sup> Dec, 2022 at Govt. Senior Secondary School Racholi.