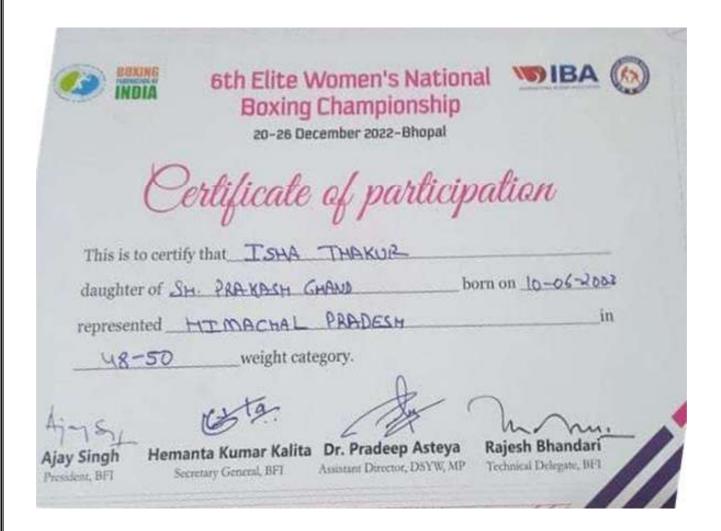

#### सवेरा न्युज/मीनाक्षी

रामपुर, 9 जून : दत्तनगर में रेत की खान में मिली मूर्ति को रामपुर कालेज में स्थापित किया गया है। रेत की खान में मूर्ति मिलने की चर्चा लगभग एक माह पहले सोशल मीडिया पर होने लगी। इस जानकारी के प्राप्त होते ही राजकीय महाविद्यालय के डा. विपन शर्मा, प्रो. प्रतिबिन्द पाण्डेय, डा. अजेंद्र नेगी और प्रो. पनमा नेगी ने इसका निरीक्षण किया।