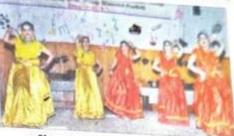

विद्यार्थियों ने सांस्कृतिक कार्यक्रम पेशकर सभी का मन मोह लिया। किन्नौरी, पहाड़ी और पंजाबी गीतों पर खूब धमाल मचाया। वार्षिक समारोह में विधायक नंद लाल ने विभिन्न गतिविधियों में अव्यल रहे विद्यार्थियों को पुरस्कार देकर सम्मानित किया। पुरस्कार

राजकीय महाविद्यालय रामपुर में आयोजित वार्षिक पुरस्कार वितरण समारोह में सांस्कृतिक कार्यक्रम का आनंद लेते छात्र और छात्राएं। अवव

पाकर मेधावियों को चेहरे खिल वर्मा, मिताली नेगी, ऑकता नेगी, मोहिनी खानम, श्रुति शर्मा, शालू गौतम, प्रियंका शुक्ल, विवेक, रेखा, प्रांजल, यशपाल, नीरज ठाकुर, रमन ठाकर, बलवंत, गायत्री देवी. जितीका, तिजिल, कालिया आदि शामिल रहे।