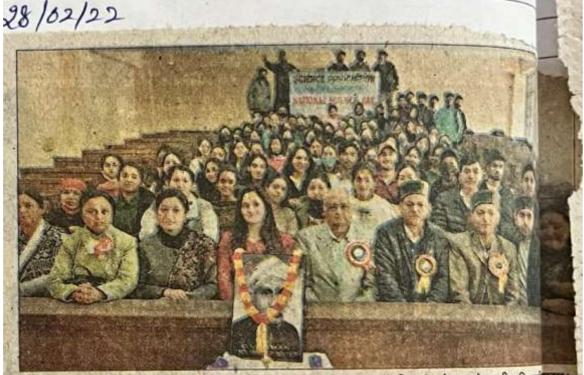

# पुरस्कार पाकर खिले मेधावियों के चेहरे

रामपुर कॉलेज के सालाना समारोह में मुख्यातिथि नंद लाल ने होनहारों को किया सम्मानित

संवाद न्यूज एजेंसी

रामपुर बुशहर। गोविंद बल्लभ पंत मेमोरियल राजकीय महाविद्यालय रामपुर में शनिवार को वाधिक पारितोषिक वितरण समारोह मनाया गया। समारोह में रामपुर के विधायक नंद लाल बतौर मुख्यातिथि उपस्थित रहे।

मुख्यातिथि नंद लाल ने कार्यक्रम का शुभारंभ किया। कॉलेज के प्राचार्य डॉ. राजन नेगी ने सभी के समक्ष वार्षिक रिपोर्ट पेश की। उन्होंने छात्रों को भविष्य में मेहनत करने के लिए प्रेरित किया। उन्होंने विधायक के समझ कॉलेज की विभिन्न समस्याएं रखी। राजन नेगी उठं। इसमें अमिशा नेंटा, नीरजा ने कहा कि 14 पद प्राध्यापकों के देवी, तनुजा, शगुन कौशल, और तीन पद गैर शिक्षक कर्मचारी राजकुमारी, कृतिका गुरैक, चेटा वर्ग के स्कित चल रहे हैं।

विद्यार्थियों ने सांस्कृतिक कार्यक्रम पेशकर सभी का मन मोह लिया। किन्नौरी, पहाड़ी और पंजाबी गीतों पर खूब धमाल मचाया। वार्षिक समारोह में विधायक नंद लाल ने विभिन्न गतिविधियों में अव्यल रहे विद्यार्थियों को पुरस्कार देकर सम्मानित किया। पुरस्कार

राजकीय महाविद्यालय रामपुर में आयोजित वार्षिक पुरस्कार वितरण समारोह में सांस्कृतिक कार्यक्रम का आनंद लेते छात्र और छात्राएं। अवव

पाकर मेधावियों को चेहरे खिल वर्मा, मिताली नेगी, ऑकता नेगी, मोहिनी खानम, श्रुति शर्मा, शालू गौतम, प्रियंका शुक्ल, विवेक, रेखा, प्रांजल, यशपाल, नीरज ठाकुर, रमन ठाकर, बलवंत, गायत्री देवी. जितीका, तिजिल, कालिया आदि शामिल रहे।

विधायक नंद लाल ने कहा कि विद्यार्थियों को पढ़ाई के साथ

युवा देश का भविष्य, नशे से रहें दूर : नंद लाल रामपुर बुशहर। युवा देश का भविष्य हैं, उन्हें हर तरह के नने से दूर छना चाहिए। इससे ही स्वस्थ समाज का निर्माण होगा। वह बात रामपुर के विधायक नंद लाल ने शनिवार को रामपुर कॉलेंज के सालाना समाग्रेह में कही। समारोह के सफल आयोजन के लिए कॉलेंज धूर्वधन को बधाई दी। समाग्रेह में विधायक की पत्नी सत्या, देश रतन, अनिरुद्ध बिन्ट, जगत भेडारी, राजीव ठाकुर, सुदेश कौशिक, सुनील दन, पवन चौहान, सरोजनी डाकुर सहित अन्य लोग मौजूद रहे। संवाद

खेलकृद में भी भाग लेना चहिए। प्रयास किया जाएगा। इस मौके पर कहा कि कॉलेज की विभिन्न रामपुर कॉलेज के सभी प्रोफेसर समस्याओं को जल्द पूरा करने का और अन्य लोग मौजूद रहे।

Amas Wela 2/04/2023

> ankaj Basitia Principer G. 96 Pant Mismorial Gost-Degree College Gost-Degree (BLRè Shimia 172001 Rampur Bushala (BLRè Shimia 172001