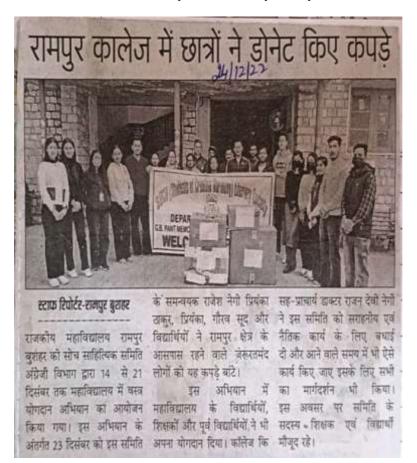

बद्ध २०३३ की जी ० कर पन्त मेमीरियल राजकीय महाविद्धालय के राक्ट्रीय सवा योजना (NSS) के 65 स्वयं स्वियों ने दुस प्रचाय में एक जागरूकता अभियान न्यलाया। इस अक्ष यान में स्वयं सेवियों में नशा मुक्ति प्रदुवन वर जामर जागरूक किया। उनके इस सहरानिय कर जामर जागरूक किया। उनके इस सहरानिय कार्य में NSS में संभी नम्म उन अभिता कुमरी तथा अठ कियान शर्मी उनमें साथ रहे। महाविधालय में इस सहरानिय मह

PRADHAN SECTOR OF BLOCK RAMPUR SHIMLA NO

Scanned with ACE Scanner

Principles | Santus | Principles | Santus | Principles | Santus | Principles | Santus | Principles | Principl

#### 21. NSS 7 Days Special Camp from 25<sup>th</sup> Dec to 31<sup>st</sup> Dec 2022







Principles | Santua Principles | G. 66 Part Memorial G. 65 Part Me

#### **22.** Cloth Distribution Drive by SOCH-Literary Society on 23.12.2022



Principles

Principles

G. 96 Parts Memorial
G. 96 Parts Memorial
Government Bushbar (EAR) Shimle 172001

# वुशू में पीजी कॉलेज रामपुर क खिलाड़ियों ने जीते चार पदक

सुंदरनगर में हुई इंटर कॉलेज प्रतियोगिता में कब्जाए दो स्वर्ण और दो कांस्य

संवाद न्यूज एजेंसी

रामपुर बुशहर। हिमाचल प्रदेश इंटर कॉलेज वृश् प्रतियोगिता में पीजी कॉलेज रामपुर के खिलाड़ियों ने शानदार प्रदर्शन करते हुए चार पदक जीते हैं।

हिमाचल प्रदेश विश्वविद्यालय ने सुंदरनगर के गायत्री कॉलेज में पहली बार इंटर कॉलेज वृश् प्रतियोगिता करवाई। इसमें प्रदेश भर के 16 कॉलेजों के खिलाडियों ने भाग लिया।

इंटर कॉलेज वुश् प्रतियोगिता में गोविंद बल्लभ पंत मेमोरियल कॉलेज रामपुर के 4 खिलाड़ियों ने शानदार प्रदर्शन करते हुए कॉलेज के लिए दो स्वर्ण और दो कॉस्य पदक जीते हैं। पीजी कॉलेज के कोच कपिल देव ने बताया कि किलो भार वर्ग में स्वर्ण, अनिता ने