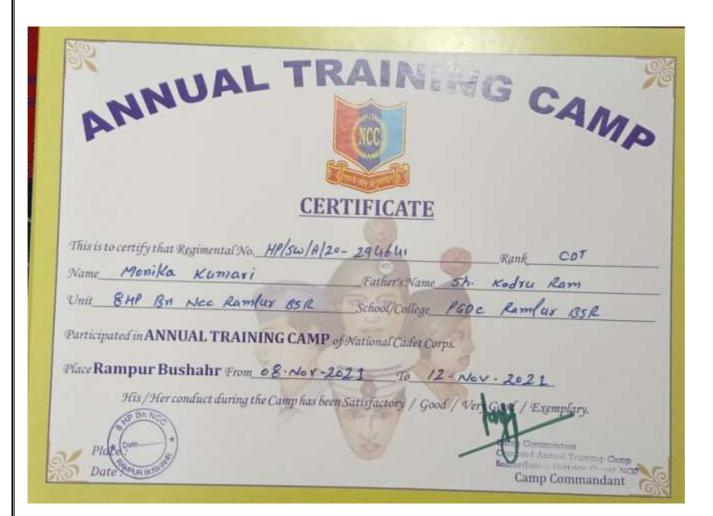

# निबंध लेखन में बिंती प्रथम

सबाद न्यूज एजेंसी

रामपुर बुशहर। पीजी कॉलेज रामपुर में आयोजित कार्यशाला में विभिन्न प्रतियोगिता का आयोजन किया गया। इसमें निबंध लेखन में बिती ने पहला स्थान प्राप्त किया जबकि प्रियल ठाकुर ने दूसरा स्थान पर रहे।

Half of the payment made by the students. Kit and Shoes will be issue to the students permanently

H.O.D

Department of Physical Education Govt. College Rampur Bsr Principal

Govt, College Ramour Bsr

Principal Minimistral G. 98 Part Minimistral (Sept. Minimistral College Grant Minimistral (Sept. Shimis 172001 Grant Minimistral (Sept. Shimis 172001