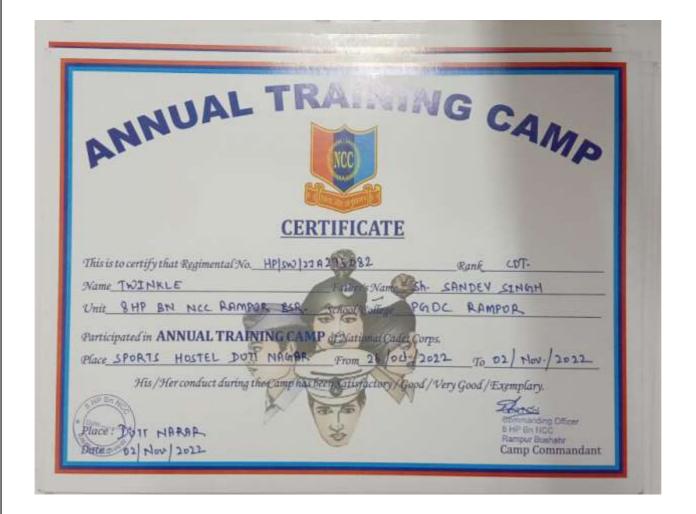

### Certificate

It is certified that 9 (Nine ) Students or NSS volunteers of PG College Rampur Bsr. Distt. Shimla HP visited to this institution today on 29th December 2022. During their visit volunteers aware the students of 10+1 & 10+2 classes of this institution about Health and hygine, COVID -19, AIDS and misuse/proper use of gadgets etc. We appreciate the compain or efforts done by these volunteers for the welfare of students & society. All volunteers shown well discipline and decorum during this visit. I wish for their prosperious future ahead.

Govt. Girls \$r. Sec. Lehool Rampur Bst., Distr. Shimla (H.P.)

Scanned with ACE Scanner

Principal Metaporial
G-88 Pant Metaporial
G-88 Pant