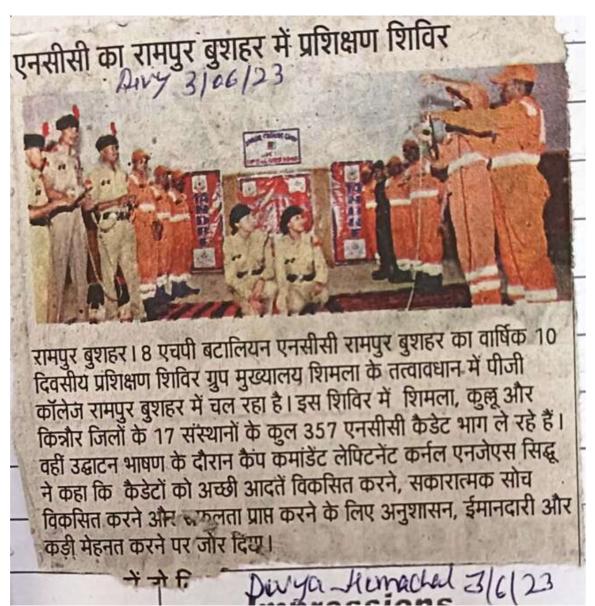

#### 2. 10 Days Yoga Camp from 30. 05 2023 to 09.06.2025

#### रामपुर कॉलेज में विद्यार्थी सीख रहे ध्यान, योग, प्राणायाम

#### योग शिविर में भाग लेते विद्यार्थी।

#### सवेरा न्यूज/ मीनाक्षी

करने की परंपरा बहुत पुरानी है। सर्वांगीण विकास हो।

उन्होंने विद्यार्थियों से कहा कि योगासन रामपुर बुशहर, 26 मई : राजकीय और ध्यानादि की प्रक्रिया को अपने महाविद्यालय रामपुर में 10 दिवसीय जीवन का अनिवार्य हिस्सा बनाकर योग ध्यान शिविर का आयोजन 30 स्वस्थ जीवन शैली को अपनाएं।10 मई तक किया जा रहा है। दिवसीय इस योग ध्यान शिविर में महाविद्यालय के प्रांगण में प्रातः साढ़े पतंजिल के सह सहयोग शिक्षक अक्षय 5 बजे से साढ़े 7 बजे तक योग किया नेगी विद्यार्थियों को योग, आसन, जा रहा है। कॉलेज प्राचार्या डा. पुष्पा प्राणायाम, सूर्य नमस्कार आदि ने कहा कि ध्यान, योग, प्राणायाम आदि क्रियाओं को करने की सही विधि का हमारे जीवन पर सकारात्मक प्रभाव सीखा रहे हैं। महाविद्यालय के विद्यार्थी + पड़ता है। यह तनाव कम करता है, इसमें बढ़-चढ़कर भाग ले रहे हैं। आत्म जागरुकता को बढाता है। स्वस्थ कार्यक्रम के समन्वयक डा. राजेश तन में स्वस्थ मन का निवास होता है। कुमार नेगी ने कहा कि हमारा यह प्रयास योग और ध्यान से ये दोनों ही साधे जा रहता है कि महाविद्यालय में शिक्षा सकते हैं। भारत में योग और ध्यान ग्रहण करने वाले सभी विद्यार्थियों का