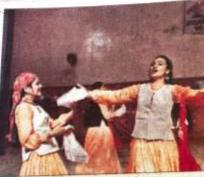

विद्यार्थियों ने सांस्कृतिक कार्यक्रम पेशकर सभी का मन मोह लिया। किन्नौरी, पहाड़ी और पंजाबी गीतों पर खूब धमाल मचाया। वार्षिक समारोह में विधायक नंद लाल ने विभिन्न गतिविधियों में अव्यल रहे विद्यार्थियों को पुरस्कार देकर सम्मानित किया। पुरस्कार

# कॉलेज के विद्यार्थि

रामपुर महाविद्यालय में आस्रोजित सांस्कृतिक कार्यक्रम में कुल्लवी नाटी पेरा करतीं छात्राएं। -संवाद

संवाद न्यज एजेंसी

रामपुर बुशहर। जीवी पंत मेमोरियल महाविद्यालय रामपुर में कॉमर्स विभाग ने सांस्कृतिक वाणिज्य कार्यक्रम का आयोजन किया। इसमें वाणिज्य विभाग के विद्यार्थियों ने सांस्कृतिक कार्यक्रमों की प्रस्तृतियों से खुब धमाल मचाया।

विद्यार्थियों ने किन्नौरी, कुल्लवीं नाटी, फिल्मी और पंजाबी गानों पर बेहतरीन प्रस्तृति से खुब तालियां बटारी। कार्यक्रम में कॉलेज के प्राचार्य प्रो. पीसीआर नेगी बतीर मुख्यातिथि मौजूद रहे।

इस दीरान कॉमर्स एसोसिएशन के एचओडी डा. रंजन नेगी और संघ के अध्यक्ष टीडी वर्मा ने मुख्यातिथि का किन्नीरी टॉपी और स्मृति चिहन देकर सम्मानित किया। सांस्कृतिक कार्यक्रम में

विद्यार्थियों ने गुजराती गीत, एकलगान, कुल्लवी नृत्य, अंजली और समूह ने पंजाबी नृत्य, विशाखा और हरीश ने नृत्य, किन्नौरी नाटी, रवीना ने एकल गीत की प्रस्तृति दी।

राम

रामप्

आयो

नदल

बताय

गतिवि

द्वारा