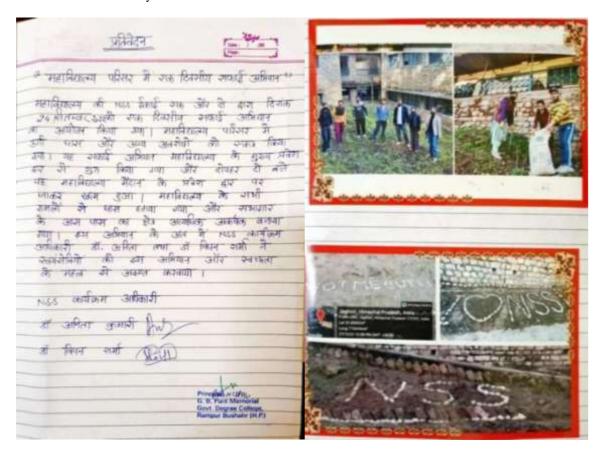

#### रामपुर कॉलेज में विद्यार्थी सीख रहे ध्यान, योग, प्राणायाम

#### योग शिविर में भाग लेते विद्यार्थी।

#### सवेरा न्यूज/ मीनाक्षी

करने की परंपरा बहुत पुरानी है। सर्वांगीण विकास हो।

उन्होंने विद्यार्थियों से कहा कि योगासन रामपुर बुशहर, 26 मई : राजकीय और ध्यानादि की प्रक्रिया को अपने महाविद्यालय रामपुर में 10 दिवसीय जीवन का अनिवार्य हिस्सा बनाकर योग ध्यान शिविर का आयोजन 30 स्वस्थ जीवन शैली को अपनाएं।10 मई तक किया जा रहा है। दिवसीय इस योग ध्यान शिविर में महाविद्यालय के प्रांगण में प्रातः साढ़े पतंजिल के सह सहयोग शिक्षक अक्षय 5 बजे से साढ़े 7 बजे तक योग किया नेगी विद्यार्थियों को योग, आसन, जा रहा है। कॉलेज प्राचार्या डा. पुष्पा प्राणायाम, सूर्य नमस्कार आदि ने कहा कि ध्यान, योग, प्राणायाम आदि क्रियाओं को करने की सही विधि का हमारे जीवन पर सकारात्मक प्रभाव सीखा रहे हैं। महाविद्यालय के विद्यार्थी + पड़ता है। यह तनाव कम करता है, इसमें बढ़-चढ़कर भाग ले रहे हैं। आत्म जागरुकता को बढाता है। स्वस्थ कार्यक्रम के समन्वयक डा. राजेश तन में स्वस्थ मन का निवास होता है। कुमार नेगी ने कहा कि हमारा यह प्रयास योग और ध्यान से ये दोनों ही साधे जा रहता है कि महाविद्यालय में शिक्षा सकते हैं। भारत में योग और ध्यान ग्रहण करने वाले सभी विद्यार्थियों का