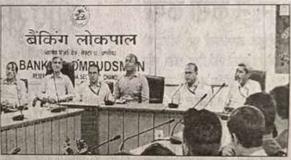

# छात्रों, शिक्षकों और कर्मचारियों को सिखाए आपदा से निपटने के गुर

रामपुर कॉलेज में की मॉकड्रिल, बाढ़, भूस्खलन और भूकंप सहित अन्य आपदाओं के बारे में किया प्रशिक्षित

संवाद न्यूज एजेंसी

रामपुर बुशहर। प्राकृतिक आपदाओं के दृष्टिगत हिमाचल प्रदेश काफी संवेदनशील है। ऐसे में आपदाओं से निपटने के लिए सभी लोगों का प्रशिक्षित होना आवश्यक है। इसी को लेकर पीजी कॉलेज रामपुर के सभागार में सुरक्षा एवं जागरूकता कार्यक्रम का आयोजन किया गया।

एनडीआरएफ के क्षेत्रीय प्रक्रिया केंद्र रामपुर की ओर से आयोजित इस कार्यक्रम में छात्र, शिक्षक और कर्मचारियों को आपदा से निपटने के गुर सिखाए। इस दौरान छात्रों को बाढ़, आगजनी, भूस्खलन और भूकंप आने की स्थिति में किए जाने वाले बचाव कार्यों के बारे में प्रशिक्षण दिया गया।

पीजी कॉलेज में शुक्रवार को एनडीआरएफ के आरआरसी रामपुर की ओर से सुरक्षा एवं जागरूकता कार्यक्रम आयोजित किया गया। कार्यक्रम का शुभारंभ सहायक सेनानी एनडीआरएफ सराहन अनिल

पीजी कॉलेज रामपुर में जागरूक करते एनडीआरएफ के प्रतिनिधि । नांबाद

कुमार और प्राचार्य पीसीआर नेगी ने जैसे बाइ, भूस्खलन, आगजनी और

सहायक कमांडेंट अनिल कुमार और इंस्पेक्टर डैनी कुमार ने मौजूद विद्यार्थियों, शिक्षक और कर्मचारियों को आपदा एवं आपदा प्रबंधन के संगठन और उद्देश्यों के बारे में जानकारी दी। सहायक कमांडेंट अनिल कुमार, इंस्पेक्टर डैनी कुमार, सब इंस्पेक्टर नितिन कुमार, लक्ष्मण सिंह और बचाव दल के सदस्यों ने

भूकंप आदि के समय प्रभावित क्षेत्रों में जानमाल से कैसे बचाव किया जाए और प्राथमिक उपचार एवं बचाव आदि के बारे में जानकारी दी। मॉकड़िल का आयोजन कर रक्तस्राव नियंत्रण स्थिर अस्थि भंग, हड्डी का विस्थापन, एफबीएओ, मरीज को उठाना और ले जाना, इम्प्रोवाइण्ड स्ट्रेचर, रोप रेस्क्यू तकनीक, इम्प्रोवाइज्ड फ्लोटिंग मौजूद लोगों को प्राकृतिक आपदा डिवाइस, फायर फाइटिंग

एक्सटिंग्विशर और भवन से निकासी को लेकर मॉकड्रिल की गई और सुरक्षा कार्यों को किस प्रकार किया जाना है के बारे में विस्तार से प्रशिक्षण दिया गया। इंस्पेक्टर डैनी कुमार ने कहा कि इस प्रशिक्षण के बाद आप सभी प्रथम प्रतिक्रिया करने वाले होने चाहिए। यह आप सभी का दायित्व एवं कर्तव्य भी है। इस दौरान एनडीआरएफ ने विभिन्न बचाव कार्यों में इस्तेमाल होने वाले उपकरणों की प्रदर्शनी भी लगाई और हर उपकरण के बारे में छात्रों को विस्तार से जानकारी दी।

अंत में प्रधानाचार्य पीसीआर नेगी ने आपदा प्रबंधन दल के सभी सदस्यों का प्रशिक्षण कार्यक्रम के लिए आभार जताया। उन्होंने कहा कि इस तरह के प्रशिक्षण कार्यक्रमों से जानमाल का बचाव तो होता ही है, साथ ही युवाओं में समाज के प्रति जिम्मेदारी भी बढ़ती है। इस मौके पर प्रो. कुशाल शर्मा, एनसीसी अधिकारी शेर सिंह नेगी, अनिता, विपिन, डॉ. टीडी वर्मा, डॉ. प्रियंका, गोपी चंद सहित अन्य मौजूद रहे।