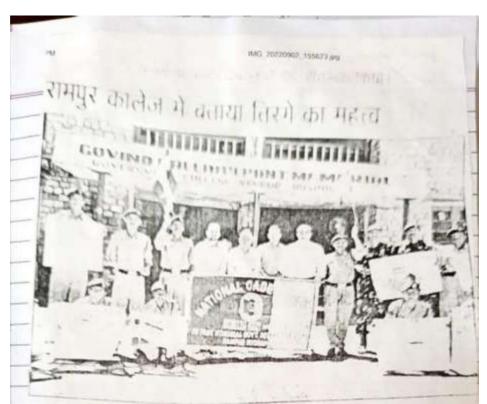

#### रामपुर कॉलेज में छात्रों को बताए उपभोक्ताओं के अधिकार

कानल ने तीसरा स्थान हासिल किया। नारा लेखन में वंशिका गुप्ता ने पहला, काजल ने दूसरा और कार्यक्रम में नाग लेखन, निबंध निकिता और अनामिका ने तीसरे स्थान पर रहीं।

भाषण स्पर्धा में स्यांत पहले. प्रतियोगिता का आयोजन किया रोमना दूसरे और प्रवेश तीसरे स्थान गया। निका लेखन में शानिनों ने पर रहें। प्रश्नोत्तरी स्पर्धा में पहला पहला, अलिशा ने दूसरा और स्थान टीम सी, दूसरा स्थान टीम ए