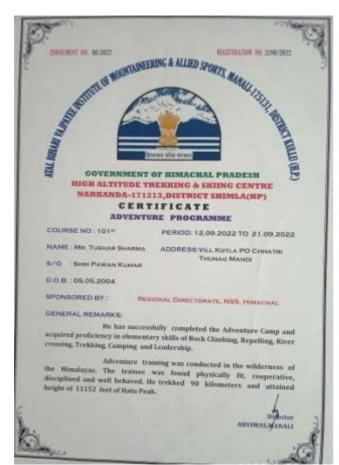

## म शालिना अळ्वल Amer Malla 26/12/22 निबंध लेखन म

संवाद न्यूज एजेंसी

रामपुर बुशहर। पीजी कॉलेज रानपुर में वाणिज्य विभाग ने राष्ट्रीय उपयोक्ता दिवस पर कार्यक्रम का आयोजन किया। इसमें कॉलेज के कार्यकारी प्राचार्य डॉ. राजन नेगी ने बतीर मुख्यातिथि शिरकत की। वरिष्ठ सह आचार्य इॉ. टीडी वर्मा ने मुख्य अतिथियों और विद्यार्थियों का स्थागत किया।