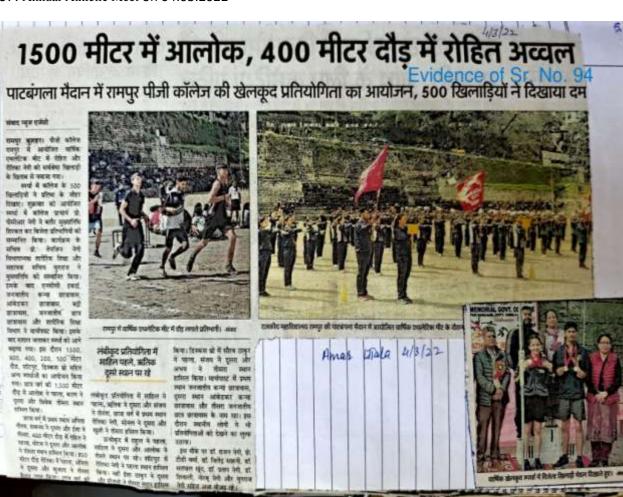

हिमाचल प्रदेश विश्वविद्यालय ने सुंदरनगर के गायत्री कॉलेज में पहली बार इंटर कॉलेज वृश् प्रतियोगिता करवाई। इसमें प्रदेश भर के 16 कॉलेजों के खिलाडियों ने भाग लिया।

इंटर कॉलेज वुश् प्रतियोगिता में गोविंद बल्लभ पंत मेमोरियल कॉलेज रामपुर के 4 खिलाड़ियों ने शानदार प्रदर्शन करते हुए कॉलेज के लिए दो स्वर्ण और दो कॉस्य पदक जीते हैं। पीजी कॉलेज के कोच कपिल देव ने बताया कि किलो भार वर्ग में स्वर्ण, अनिता ने और निशा ने 52 और 56 किलो माता-पिता का नाम रोशन किया है।