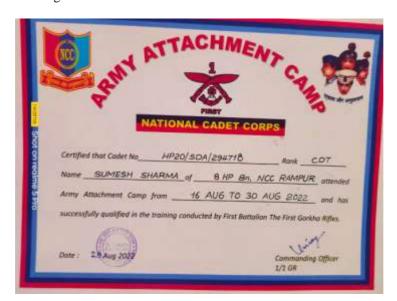

#### 11. Participation of NCC Cadets in Republic Day Parade on 26.01.2023

12. 6th Elite Men's National Boxing Championship at Hisar, Haryana by Hritik

Principali G. 98 Pant Miscrorial G. 98 Pant Miscrorial Garth Police Company. College Garth Police College Barryor Bushake (Balla Shimla 172001