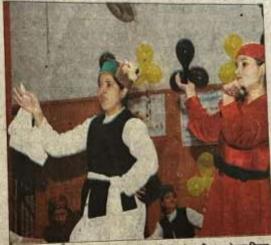

# कॉलेज के विद्यार्थि

रामपुर महाविद्यालय में आस्रोजित सांस्कृतिक कार्यक्रम में कुल्लवी नाटी पेरा करतीं छात्राएं। -संवाद

संवाद न्यज एजेंसी

रामपुर बुशहर। जीवी पंत मेमोरियल महाविद्यालय रामपुर में कॉमर्स विभाग ने सांस्कृतिक वाणिज्य कार्यक्रम का आयोजन किया। इसमें वाणिज्य विभाग के विद्यार्थियों ने सांस्कृतिक कार्यक्रमों की प्रस्तृतियों से खुब धमाल मचाया।

विद्यार्थियों ने किन्नौरी, कुल्लवीं नाटी, फिल्मी और पंजाबी गानों पर बेहतरीन प्रस्तृति से खुब तालियां बटारी। कार्यक्रम में कॉलेज के प्राचार्य प्रो. पीसीआर नेगी बतीर मुख्यातिथि मौजूद रहे।

इस दीरान कॉमर्स एसोसिएशन के एचओडी डा. रंजन नेगी और संघ के अध्यक्ष टीडी वर्मा ने मुख्यातिथि का किन्नीरी टॉपी और स्मृति चिहन देकर सम्मानित किया। सांस्कृतिक कार्यक्रम में

विद्यार्थियों ने गुजराती गीत, एकलगान, कुल्लवी नृत्य, अंजली और समूह ने पंजाबी नृत्य, विशाखा और हरीश ने नृत्य, किन्नौरी नाटी, रवीना ने एकल गीत की प्रस्तृति दी।

राम

रामप्

आयो

नदल

बताय

गतिवि

द्वारा

सेइ

प्रतिभ

जिस

कार्यक्रम में प्रोफेसर ईश्वर नेगी और प्रोफेसर अनूप ने देशभक्ति गीत गाकर समा बांधा। कार्यक्रम में सालभर विभिन्न गतिविधियों में अव्वल रहे विद्यार्थियों को भी मुख्यातिथि पीसीआर नेगी ने सम्मानित किया गया।