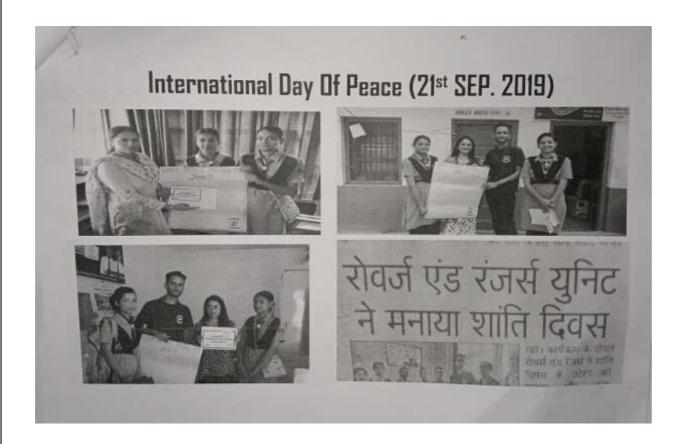

**30.** Khelo India Junior Girls & Youth Women's Open Boxing Championship, North Zone from 30.11-07.12.2022

| INDIA 🕏 杰 🔊 KH                                         | ELO 1                                    | SAI                                   |
|--------------------------------------------------------|------------------------------------------|---------------------------------------|
|                                                        |                                          |                                       |
| Certificate                                            | e of Merit                               |                                       |
| This is to certify that Vandra                         |                                          |                                       |
| daughter of Utlam Sings represente                     | d H.P.                                   | born on                               |
| has won _ Lilver meda                                  |                                          | eight category.                       |
| Haran Kota                                             | 00:                                      | Mules                                 |
| Ajay Singh Hemanta Kumar Kalita Secretary General, 801 | Gopal Singh Kholia<br>Technical Delegate | Ekta Vishnoi<br>Senior Orector, Onlis |

50. Mitali Negi of Range and Rover Unit participated in Jamboree on The Internet from 14 to 16 Oct 2022.

In order to Commerce