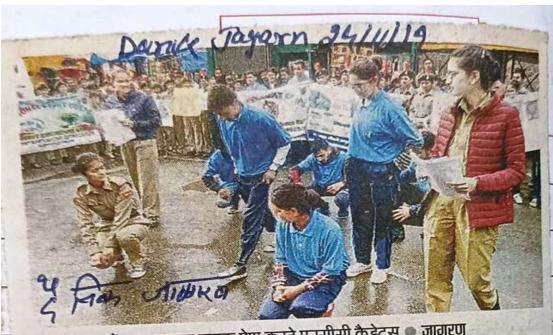

#### 7. Hostel Night cum Farewell Party on 20.03.2023

**9.** Participated in 74th international Boxing Tournament held on 26.02.2023

**10.** <u>36th inter university North Zone Youth Festival – Antarnaad</u> (Mimicry) at University of Jammu from 31<sup>st</sup> Jan to 4<sup>th</sup> Feb 2023

|                                    | G2G                                                | Azadi ru<br>Armi kasi                          | No. ZPIJU/23/1         |
|------------------------------------|----------------------------------------------------|------------------------------------------------|------------------------|
| OF UNDIAN                          | Anta                                               | rnaa j                                         |                        |
| AIU H                              | ASSOCIATION OF INDUSE, 16 COMRADE INDUSTRIAL GUPTA | A MARG (KOTLA MARG), NEW DE                    | LHI 110002             |
| This is to cert                    | fythat Rameena                                     |                                                |                        |
| S/0, D/0                           | asekash (hand                                      |                                                |                        |
| was a member                       | of H.P. University,                                | Shemlo                                         | participated           |
| in the 36th In                     | ter University North Zone                          | Youth Festival - 'Antarn                       | aad organised by       |
|                                    | f Jammu from 31st January to 4                     |                                                |                        |
|                                    | nated in MIMICR                                    |                                                | vent/Category.         |
| Armesh Kai                         | June .                                             | listal                                         | A.                     |
| Prof. Umesh Rai<br>Vice Chancellor | Prof. Prakash Antahal<br>Organising Secretary      | Prof. Vishav Raksha<br>Co-ordinator, Antarnaad | Dr. Baljit Singh Sekho |