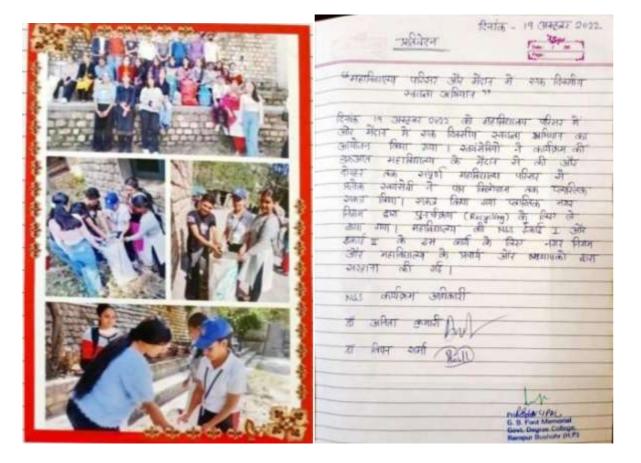

|                     |          |             |                  |            | -                   | _           |
| 7.       |                     |          |             |                  |            | -                   |             |
| 18.      |                     |          | -           |                  |            | _                   |             |

Half of the payment made by the students. Kit and Shoes will be issue to the students permanently

H.O.D

Department of Physical Education Govt. College Rampur Bsr

Amrit "

Govt Golege Rampu

Distt. Saut. Equese Rampur Bsr

Principal Seaster
Principal Memorial
G. 96 Pant Memorial
Gove - Design Control (Seast Shimla 172001
Rampur Bushlater (Seast Shimla 172001

### 48. One Day cleanliness Drive By NSS Units on 18.10.2022





49. Participated in HPU Inter College championship Volleyball (M) from 15.10.2022 to 18.10.2022

## CERTIFICATE

Certified that sports kit/shoes issued to the college Volleyball (M) team which is going to take part in H.P.U inter college championship to be held at Govt. College Rampur w.e.f 15-10-2022 to 18-10-2022

| SR<br>NO | NAME OF<br>STUDENTS | CLASS     | ROLL NO      | NAME OF<br>ITEMS           | SIGNATURE   | OF<br>ISSUE | REMAR<br>KS |
|----------|---------------------|-----------|--------------|----------------------------|-------------|-------------|-------------|
| 1.       | YUVRAJ              | B-ABRD    | 2006536006   | T. Shirt '<br>Mickell Shoe | S Carrons   | 13 18       |             |
| 2.       | HARSH MEHTA         | B-n 2ND   | 2136142      | do