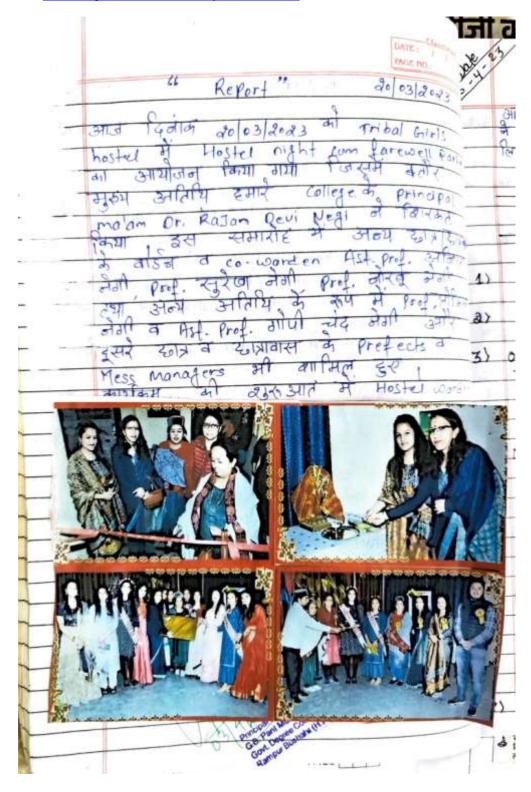

#### 7. Hostel Night cum Farewell Party on 20.03.2023

**9.** Participated in 74th international Boxing Tournament held on 26.02.2023

**10.** <u>36th inter university North Zone Youth Festival – Antarnaad</u> (Mimicry) at University of Jammu from 31<sup>st</sup> Jan to 4<sup>th</sup> Feb 2023