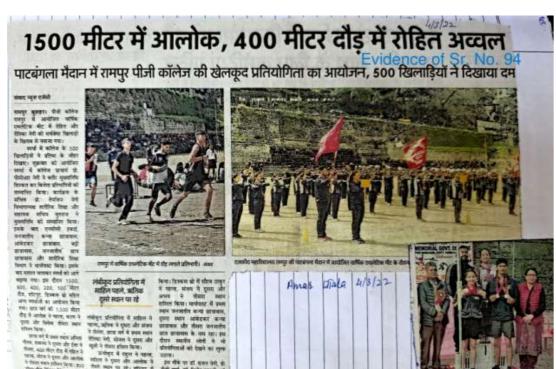

हिमाचल प्रदेश विश्वविद्यालय ने सुंदरनगर के गायत्री कॉलेज में पहली बार इंटर कॉलेज वृश् प्रतियोगिता करवाई। इसमें प्रदेश भर के 16 कॉलेजों के खिलाडियों ने भाग लिया।

इंटर कॉलेज वुश् प्रतियोगिता में गोविंद बल्लभ पंत मेमोरियल कॉलेज रामपुर के 4 खिलाड़ियों ने शानदार प्रदर्शन करते हुए कॉलेज के लिए दो स्वर्ण और दो कॉस्य पदक जीते हैं। पीजी कॉलेज के कोच कपिल देव ने बताया कि किलो भार वर्ग में स्वर्ण, अनिता ने और निशा ने 52 और 56 किलो माता-पिता का नाम रोशन किया है।