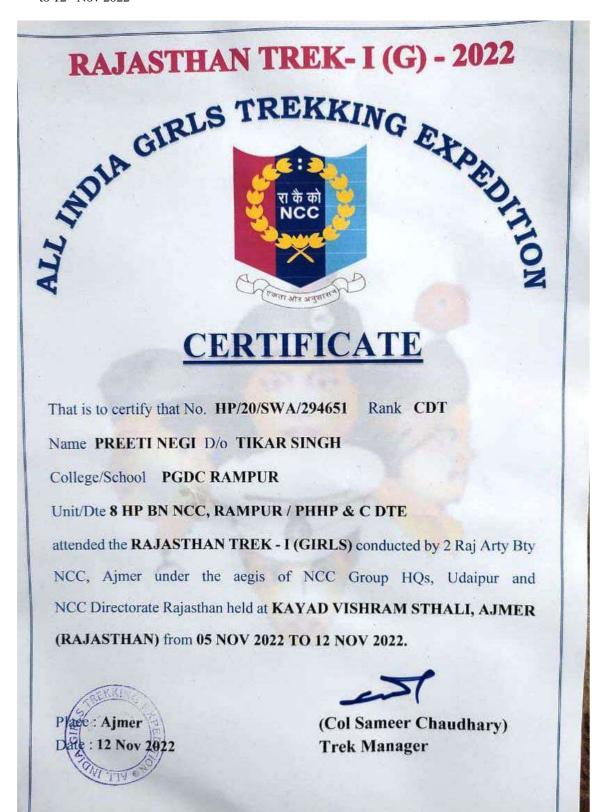

Date: 26<sup>th</sup> Dec, 2022

Place: GSSS Racholi

पंचायती राज विभाग

अर्ज विनाम २६ विसम्बद्ध २०३३ की जी ० कर पन्त मेमीरियल राजकीय महाविद्धालय के राक्ट्रीय सवा योजना (NSS) के 65 स्वयं स्वियों ने दुस प्रचाय में एक जागरूकता अभियान न्यलाया। इस अक्ष यान में स्वयं सेवियों में नशा मुक्ति प्रदुवन वर जामर जागरूक किया। उनके इस सहरानिय कर जामर जागरूक किया। उनके इस सहरानिय कार्य में NSS में संभी नम्म उन अभिता कुमरी तथा अठ कियान शर्मी उनमें साथ रहे। महाविधालय में इस सहरानिय मह