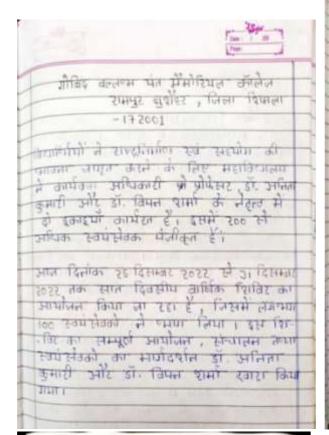

> nt Mingrarial College Peter Bushala (Balla Shimla 172001

4. Discovery and conservation of ancient sculpture of Bhagwan Vishnu on 09.06.2023