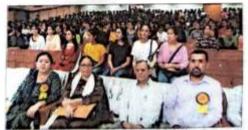

# पुरस्कार पाकर खिले मेधावियों के चेहरे

रामपुर कॉलेज के सालाना समारोह में मुख्यातिथि नंद लाल ने होनहारों को किया सम्मानित

संवाद न्यूज एजेंसी

रामपुर बुशहर। गोविंद बल्लभ पंत मेमोरियल राजकीय महाविद्यालय रामपुर में शनिवार को वाधिक पारितोषिक वितरण समारोह मनाया गया। समारोह में रामपुर के विधायक नंद लाल बतौर मुख्यातिथि उपस्थित रहे।

मुख्यातिथि नंद लाल ने कार्यक्रम का शुभारंभ किया। कॉलेज के प्राचार्य डॉ. राजन नेगी ने सभी के समक्ष वार्षिक रिपोर्ट पेश की। उन्होंने छात्रों को भविष्य में मेहनत करने के लिए प्रेरित किया। उन्होंने विधायक के समझ कॉलेज की विभिन्न समस्याएं रखी। राजन नेगी उठं। इसमें अमिशा नेंटा, नीरजा ने कहा कि 14 पद प्राध्यापकों के देवी, तनुजा, शगुन कौशल, और तीन पद गैर शिक्षक कर्मचारी राजकुमारी, कृतिका गुरैक, चेटा वर्ग के स्कित चल रहे हैं।

विद्यार्थियों ने सांस्कृतिक कार्यक्रम पेशकर सभी का मन मोह लिया। किन्नौरी, पहाड़ी और पंजाबी गीतों पर खूब धमाल मचाया। वार्षिक समारोह में विधायक नंद लाल ने विभिन्न गतिविधियों में अव्यल रहे विद्यार्थियों को पुरस्कार देकर सम्मानित किया। पुरस्कार

राजकीय महाविद्यालय रामपुर में आयोजित वार्षिक पुरस्कार वितरण समारोह में सांस्कृतिक कार्यक्रम का आनंद लेते छात्र और छात्राएं। अवव

पाकर मेधावियों को चेहरे खिल वर्मा, मिताली नेगी, ऑकता नेगी, मोहिनी खानम, श्रुति शर्मा, शालू गौतम, प्रियंका शुक्ल, विवेक, रेखा, प्रांजल, यशपाल, नीरज ठाकुर, रमन ठाकर, बलवंत, गायत्री देवी. जितीका, तिजिल, कालिया आदि शामिल रहे।

विधायक नंद लाल ने कहा कि विद्यार्थियों को पढ़ाई के साथ

युवा देश का भविष्य, नशे से रहें दूर : नंद लाल रामपुर बुशहर। युवा देश का भविष्य हैं, उन्हें हर तरह के नने से दूर छना चाहिए। इससे ही स्वस्थ समाज का निर्माण होगा। वह बात रामपुर के विधायक नंद लाल ने शनिवार को रामपुर कॉलेंज के सालाना समाग्रेह में कही। समारोह के सफल आयोजन के लिए कॉलेंज धूर्वधन को बधाई दी। समाग्रेह में विधायक की पत्नी सत्या, देश रतन, अनिरुद्ध बिन्ट, जगत भेडारी, राजीव ठाकुर, सुदेश कौशिक, सुनील दन, पवन चौहान, सरोजनी डाकुर सहित अन्य लोग मौजूद रहे। संवाद