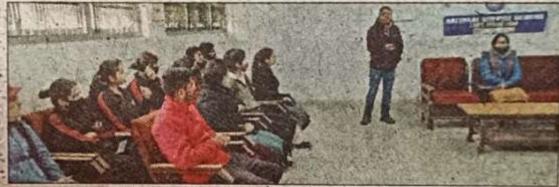

# छात्रों, शिक्षकों और कर्मचारियों को सिखाए आपदा से निपटने के गुर

रामपुर कॉलेज में की मॉकड्रिल, बाढ़, भूस्खलन और भूकंप सहित अन्य आपदाओं के बारे में किया प्रशिक्षित

संवाद न्यूज एजेंसी

रामपुर बुशहर। प्राकृतिक आपदाओं के दृष्टिगत हिमाचल प्रदेश काफी संवेदनशील है। ऐसे में आपदाओं से निपटने के लिए सभी लोगों का प्रशिक्षित होना आवश्यक है। इसी को लेकर पीजी कॉलेज रामपुर के सभागार में सुरक्षा एवं जागरूकता कार्यक्रम का आयोजन किया गया।

एनडीआरएफ के क्षेत्रीय प्रक्रिया केंद्र रामपुर की ओर से आयोजित इस कार्यक्रम में छात्र, शिक्षक और कर्मचारियों को आपदा से निपटने के गुर सिखाए। इस दौरान छात्रों को बाढ़, आगजनी, भूस्खलन और भूकंप आने की स्थिति में किए जाने वाले बचाव कार्यों के बारे में प्रशिक्षण दिया गया।

पीजी कॉलेज में शुक्रवार को एनडीआरएफ के आरआरसी रामपुर की ओर से सुरक्षा एवं जागरूकता कार्यक्रम आयोजित किया गया। कार्यक्रम का शुभारंभ सहायक सेनानी एनडीआरएफ सराहन अनिल

पीजी कॉलेज रामपुर में जागरूक करते एनडीआरएफ के प्रतिनिधि । नांबाद

कुमार और प्राचार्य पीसीआर नेगी ने जैसे बाइ, भूस्खलन, आगजनी और

सहायक कमांडेंट अनिल कुमार और इंस्पेक्टर डैनी कुमार ने मौजूद विद्यार्थियों, शिक्षक और कर्मचारियों को आपदा एवं आपदा प्रबंधन के संगठन और उद्देश्यों के बारे में जानकारी दी। सहायक कमांडेंट अनिल कुमार, इंस्पेक्टर डैनी कुमार, सब इंस्पेक्टर नितिन कुमार, लक्ष्मण सिंह और बचाव दल के सदस्यों ने