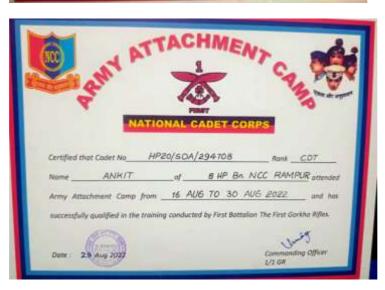

#### 11. Participation of NCC Cadets in Republic Day Parade on 26.01.2023

12. 6th Elite Men's National Boxing Championship at Hisar, Haryana by Hritik

Principali G. 98 Pant Miscrorial G. 98 Pant Miscrorial Garth Police Company. College Garth Police College Barryor Bushake (Balla Shimla 172001