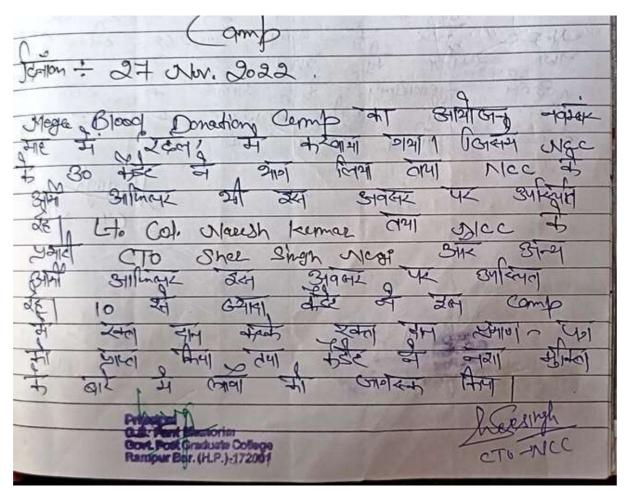

#### 7. Hostel Night cum Farewell Party on 20.03.2023

**9.** Participated in 74th international Boxing Tournament held on 26.02.2023

**10.** <u>36th inter university North Zone Youth Festival – Antarnaad</u> (Mimicry) at University of Jammu from 31<sup>st</sup> Jan to 4<sup>th</sup> Feb 2023