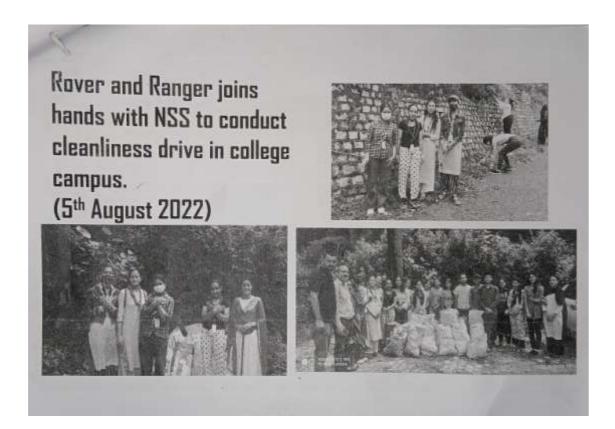

## नारा लेखन में रामपुर बुशहर कॉलेज की कुस्मलता अव्वल राजकीय महाविद्यालय रामपुर बुशहर की रेड रिवन इकाई के बैनर तले इकाई की समन्वयक डॉ. शिवाली ठाकुर की अध्यक्षता में विश्व एइस दिवस के उपलक्ष्य में तीन दिवसीय शिविर आयोजित किया गया। तीन दिवसीय शिविर में प्रश्नोत्तरी. नारा लेखन और पोस्टर मेकिंग सहित अन्य प्रतियोगिताएं हुई। प्रतियोगिता के निर्णायक मंडल में डॉ. एचसी नेगी, डॉ. आशा गर्ग शामिल रहे। महाविद्यालय के प्राचार्य पीसीआर नेगी ने बतौर मुख्यातिथि मौजूद रहे। नारा लेखन में बीए की कुसुम लता ने पहला, एमएससी की देवेंद्रा ने दूसरा स्थान प्राप्त किया। पोस्टर मेकिंग में वंदना शर्मा प्रथम और आशा द्वितीय रहीं। प्रश्नोत्तरी में सुप्रिया एवं मुस्कान प्रथम, निखल एवं प्नीत द्वितीय स्थान पर रहे। मुख्यातिथि ने विजेताओं को सम्मानित भी किया। इस मौके पर डॉ. सुरेखा, अभिषेक, सलोनी सहित अन्य मौजूद रहे। संदाद