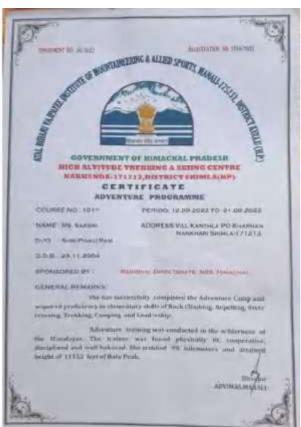

## म शालिना अळ्वल Amer Malla 26/12/22 निबंध लेखन म

संवाद न्यूज एजेंसी

रामपुर बुशहर। पीजी कॉलेज रानपुर में वाणिज्य विभाग ने राष्ट्रीय उपयोक्ता दिवस पर कार्यक्रम का आयोजन किया। इसमें कॉलेज के कार्यकारी प्राचार्य डॉ. राजन नेगी ने बतीर मुख्यातिथि शिरकत की। वरिष्ठ सह आचार्य इॉ. टीडी वर्मा ने मुख्य अतिथियों और विद्यार्थियों का स्थागत किया।