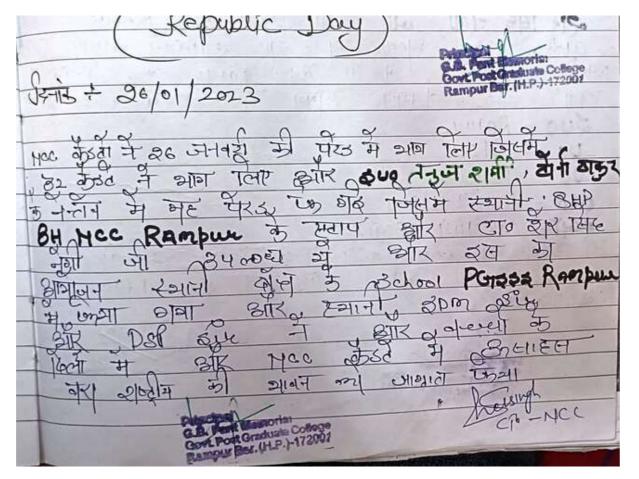

#### 11. Participation of NCC Cadets in Republic Day Parade on 26.01.2023

12. 6th Elite Men's National Boxing Championship at Hisar, Haryana by Hritik

Principali G. 98 Pant Miscrorial G. 98 Pant Miscrorial Garth Police Company. College Garth Police College Barryor Bushake (Balla Shimla 172001