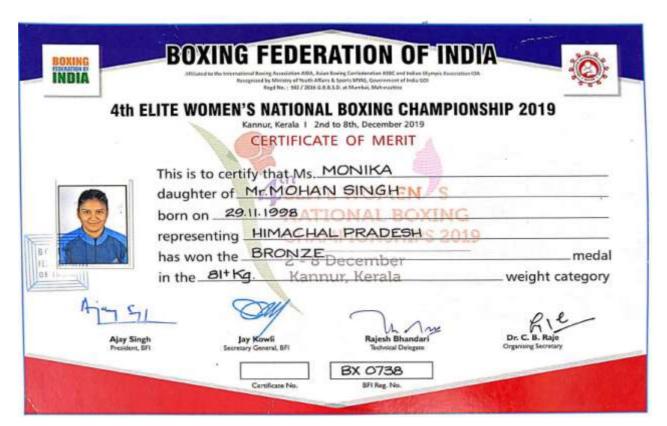

Principles

Principles

G. 96 Pant Mismorial

G. 96 Pant Mismorial

Gotta-figure

Bushalar (Balta Shimla 172001

**43.** Participated in HPU Inter College championship Kabaddi ( W)