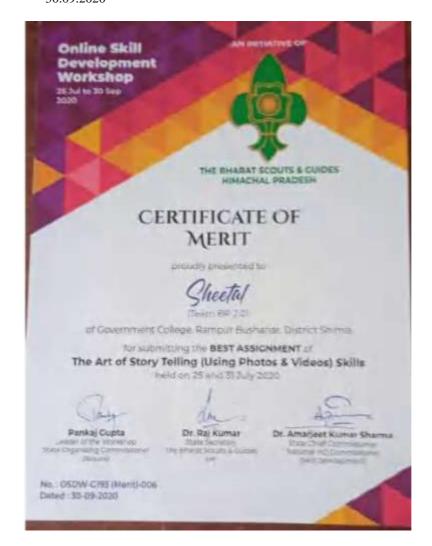

| SR<br>NO | NAME OF<br>STUDENTS | CLASS         | ROLL NO     | NAME OF<br>ITEMS<br>1<1+Sho | SIGNATURE   | OF<br>ISSUE | REMAR<br>KS |
|----------|---------------------|---------------|-------------|-----------------------------|-------------|-------------|-------------|
| 10       | 1                   | B. Can III yo | 2006512012  | g shorts-T<br>shirt+shoes   | Mohit       | 29/22       |             |
| 2.       | Dikshit             | B.A IT M      | 2142012     | do                          | Die         | do          |             |
| 3.       | Neeraj              | B. A Wind     | 2006523013  |                             | News.       | de          |             |
| 4.       | Suraj               | B. Voc III d  | 2106132     | glo                         | Thirst.     | do          |             |
| 5.       | Nitosh              | B. Voc II ad  | 2107024     | do                          | Netrel      | - do        |             |
| 6.       | Pankaj              | WIA.8         | 217(12)     | alo                         | Pankin      | 40          |             |
| 7.       | Nishart             | BA Wid        | 200633840   | do                          | M'Sharl     | do          |             |
| 8. (     | Bhyfinder           | P T T A       | 2136059     | fo                          | Lubolist    | do          |             |
| 9.       | Abhay               | BA IInd       | 2136012     | 20                          | Alhay       | do          |             |
| 10.      | Shubhan             | B.Sc IIIrd    | 20061450 34 | Do                          | Shy Spreeky | do          |             |
| 11.      | Ratul               | be III A. 8   | 2006510005  | 20                          | Barton      | do          |             |
| 12.      | Tarus.              |               | 2136154     | do .                        | Tarun.      | do          |             |
| 13.      | /                   | 0.31.12.43    | . /         |                             | Janus .     | 1,0         |             |
| 14.      |                     |               | /           |                             |             | 1           |             |
| 15.      |                     |               | 1           |                             |             | /           |             |
| 6.       |                     |               | /           |                             | -/          |             |             |
| 7.       |                     |               | 1           |                             |             | _           |             |
| 18.      |                     |               | 1           |                             | -/          |             |             |