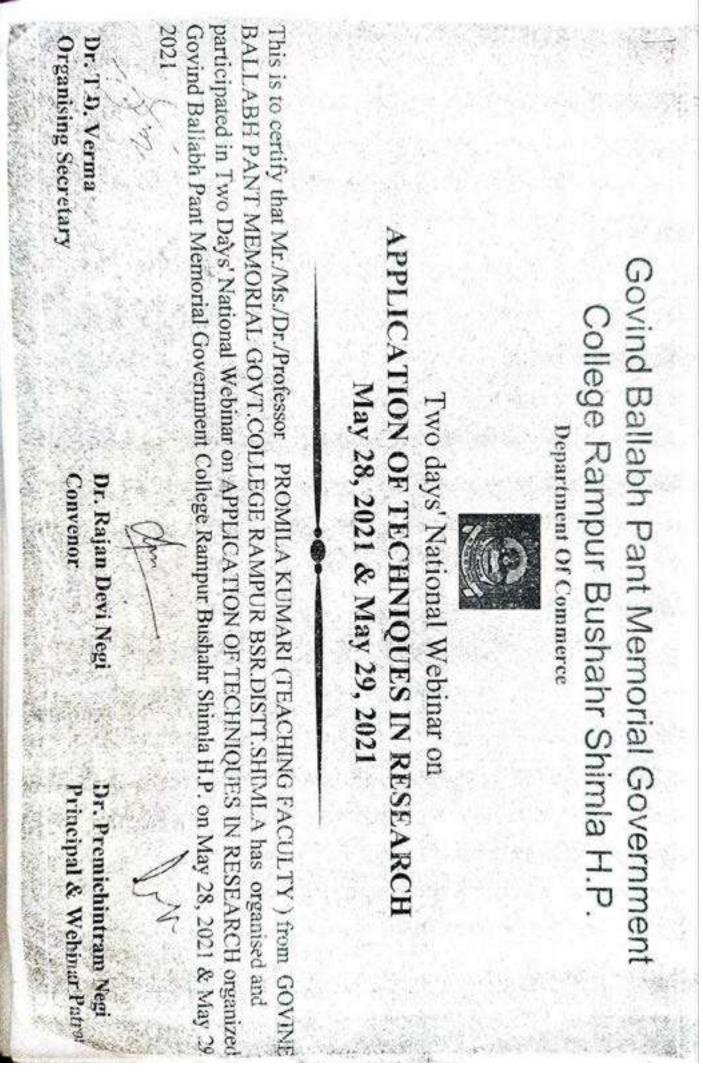

|



Govind Ballabh Pant Memorial Government College Rampur Bushahr Shimla H.P. Department Of Commerce



APPLICATION OF TECHNIQUES IN RESEARCH May 28, 2021 & May 29, 2021 Two days' National Webinar on

This is to certify that Dr./Mr./Ms. T.D.VERMA Associate professor in the Department of Commerce Govind Ballabh Pant Memorial Government College Rampur has initiated active role as MODERATOR on first day of the event in Organizing the Two Days' National Webinar on APPLICATION OF TECHNIQUES IN RESEARCH on dated 28.05.2021 and 29.05.2021

Dr. T.D. Verma Organising Secretary

Dr. Rajan Devi Negi Convenor

Dr. Premichintram Negi Principal & Webinar Patron

2021 Govind Ballabh Pant Memorial Government College Rampur Bushahr Shimla H.P. on May 28, 2021 & May 29, participated in Two Days' National Web