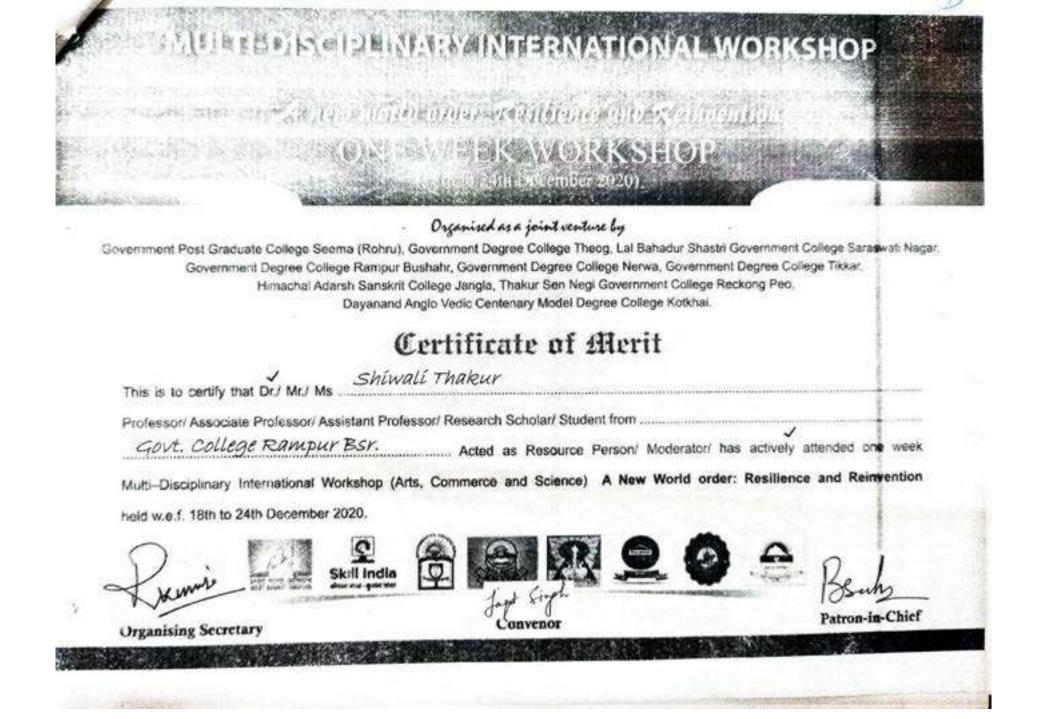

|



Scanned with ACE Scanne<sub>73</sub>



### Organised as a joint venture by

Government Post Graduate College Seema (Rohru), Government Degree College Theog. Lai Bahadur Shastri Government College Saraswati Nagar. Government Degree College Rampur Bushahr, Government Degree College Nerwa, Government Degree College Tikkar. Himachal Adarsh Sanskrit College Jangla, Thakur Sen Negi Government College Reckong Pao, Dayanand Anglo Vedic Centenary Model Degree College Kotkhai.

## Certificate of Merit

Scanned with ACE Scannera



Silla ATC



Scanned with ACE Scannet

| In Multi-disciplinary Internation                                                                                                                                        | Protessor/Associate Protessor/Assistant F<br>Govt. College