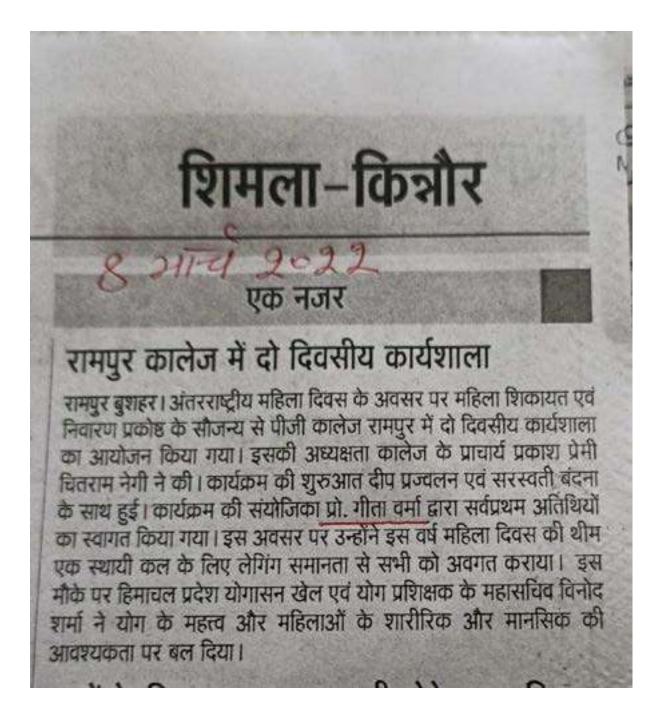

# WOMEN GRIEVANCE & REDRESSAL CELL G.B.P.M. GOVT. COLLEGE RAMPUR

International Women's Day Cum Workshop on the Theme

"THINK EQUAL, BUILD SMART, INNOVATE FOR CHANGE" is being organized in the campus on 08-03-2019:

|        | E                               | vents of the day |                     |
|--------|---------------------------------|------------------|---------------------|
| Sr.No. | Competition                     | Time             | Venue               |
| 1.     | Slogan Writing<br>Poster making | 10:00 AM         | Auditorium balcony  |
| 2.     | Rangoli                         | 10:00 AM         | Auditorium Entrance |
| 3.     | Mehandi                         | 10:00 AM         | L.R- 16             |
| 4.     | Essay writing                   | : 10:00 AM       | Auditorium          |
| 5.     | Debate/ Declamation             | 11:00 AM onwards | Auditorium          |

Students interested in participating should contact the following members:

- 1) Dr. Rajan Negi
- 2) Ms. Vichitra Mohini
- 3) Ms. Norbu Negi
- 4) Ms. Nisha Negi
- 5) Ms. Neetu Sinha
- 6) Dr. Kalpana
- 7) Mr. Satpal Khoond