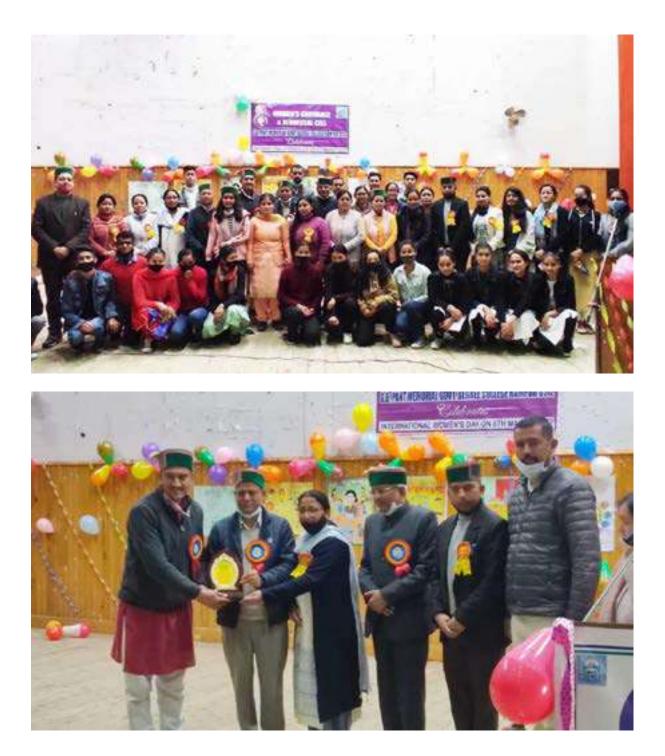

# WOMEN GRIEVANCE & REDRESSAL CELL G.B.P.M. GOVT. COLLEGE RAMPUR

International Women's Day Cum Workshop on the Theme

"THINK EQUAL, BUILD SMART, INNOVATE FOR CHANGE" is being organized in the campus on 08-03-2019:

|        | E                               | vents of the day |                     |
|--------|---------------------------------|------------------|---------------------|
| Sr.No. | Competition                     | Time             | Venue               |
| 1.     | Slogan Writing<br>Poster making | 10:00 AM         | Auditorium balcony  |
| 2.     | Rangoli                         | 10:00 AM         | Auditorium Entrance |
| 3.     | Mehandi                         | 10:00 AM         | L.R- 16             |
| 4.     | Essay writing                   | : 10:00 AM       | Auditorium          |
| 5.     | Debate/ Declamation             | 11:00 AM onwards | Auditorium          |

Students interested in participating should contact the following members:

- 1) Dr. Rajan Negi
- 2) Ms. Vichitra Mohini
- 3) Ms. Norbu Negi
- 4) Ms. Nisha Negi
- 5) Ms. Neetu Sinha
- 6) Dr. Kalpana
- 7) Mr. Satpal Khoond