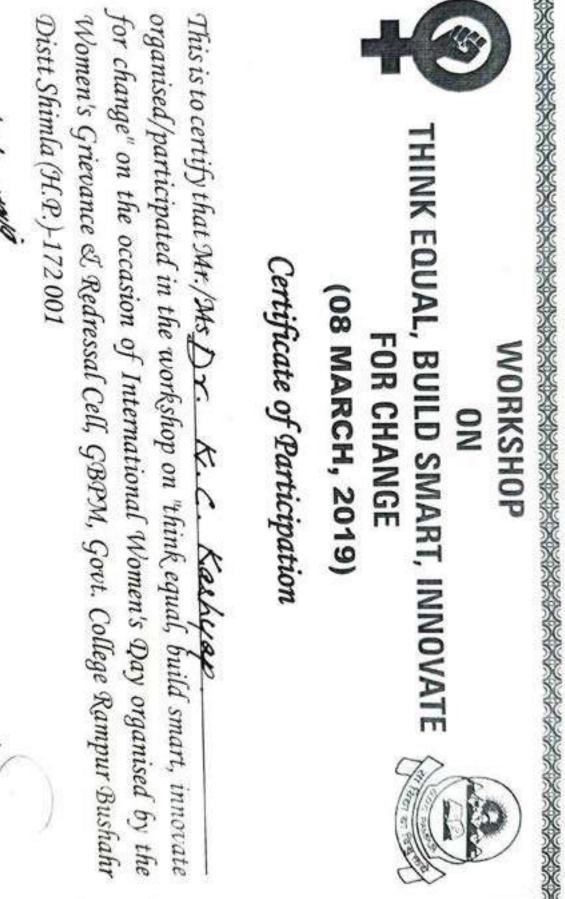

Women's Grievance & Redressal Cell GBPM Govt. College Rampur Bsr Convene S[M) Distt Shimla (H.P.)-172 001 Women's Grievance & Redressal Cell, GBPM, Govt. College Rampur Bushah for change" on the occasion of International Women's Day organised by the organised/participated in the workshop on "think equal, build smart, innovate This is to certify that Mr./Ms Dr. SHIMALI THAKUR (ASST. PAOF. CHEMISTRY Kartik S. Milityunjaya Chauhan) Hatter how with THINK EQUAL, BUILD SWART, INNOVATE Certificate of Participation (08 MARCH, 2019) FOR CHANGE WORKSHOP NO 8.15 GBPM Govt. College Rampur Bs (Dr. K.C. Kashyap dime Principa