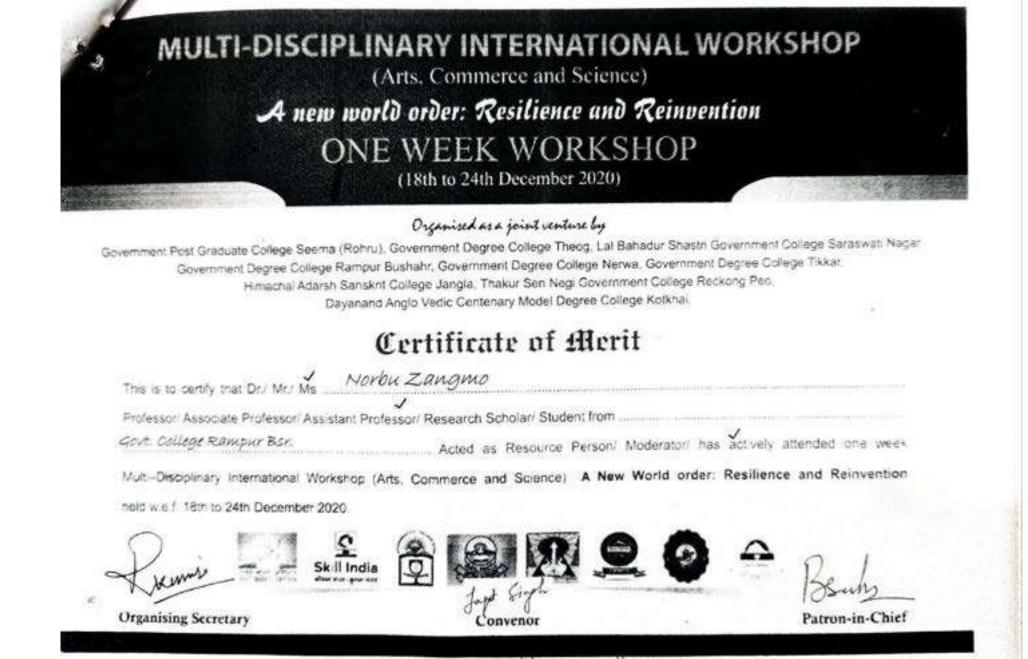

|



Scanned with ACE Scanne<sub>73</sub>



### Organised as a joint venture by

Government Post Graduate College Seema (Rohru), Government Degree College Theog. Lai Bahadur Shastri Government College Saraswati Nagar. Government Degree College Rampur Bushahr, Government Degree College Nerwa, Government Degree College Tikkar. Himachal Adarsh Sanskrit College Jangla, Thakur Sen Negi Government College Reckong Pao, Dayanand Anglo Vedic Centenary Model Degree College Kotkhai.

## Certificate of Merit

Scanned with ACE Scannera



Silla ATC



Scanned with ACE Scannet

| In Multi-disciplinary Internation                                                                                                                                        | Protessor/Associate Protessor/Assistant F<br>Govt. College Rampur Bsr.<br>Delivered Invited Talk/ Chaired Session/ A<br>Titled Kinnaur Ki Sanskriti | This is to certify that Dr./Mr./Ms. | Government Post Gr<br>Lai Bahadur Shastri Governm<br>Government Degree College New<br>Thakur Sen Negi Government Colle