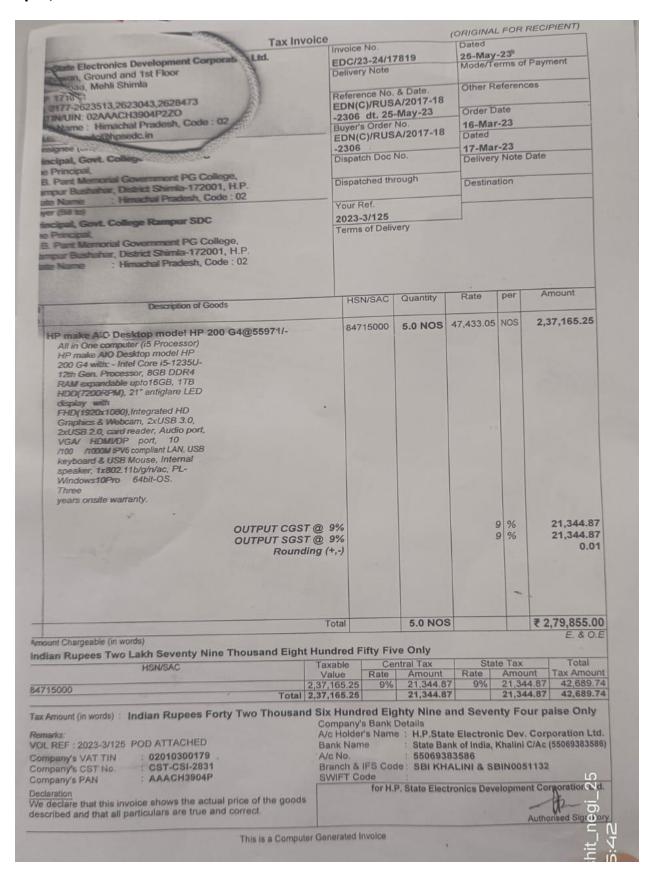

# 2. Bill copy of new systems in Various Departments purchased in the month of April, 2023: