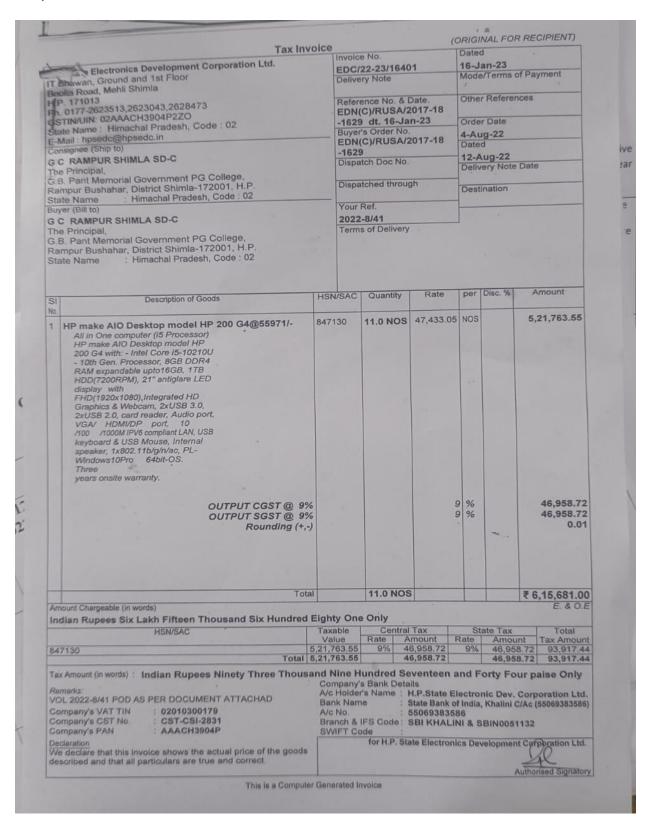

## 1. Bill copy of new systems in Various Departments purchased in the month of Dec, 2022: