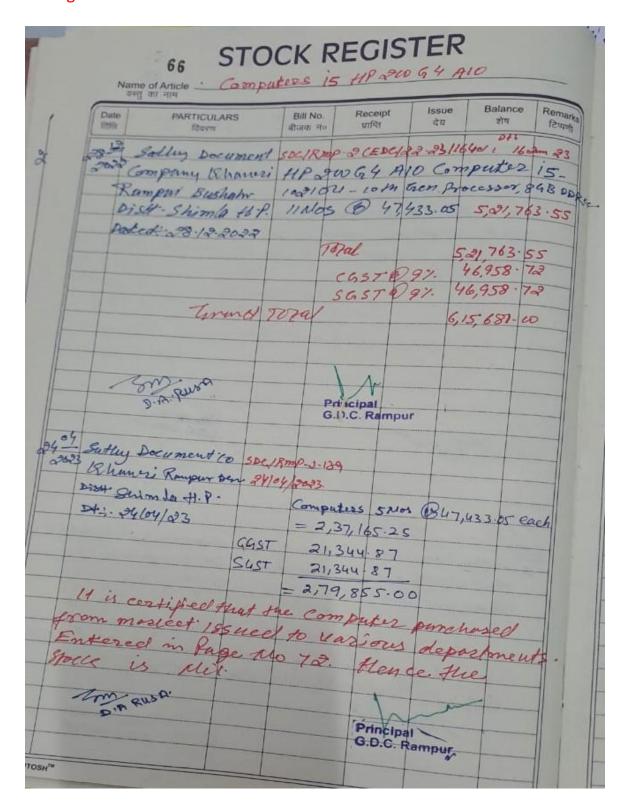

## 4.3.2.1 Status of number of computers available to students as per stock verification:

1. Stock Register Entry of computer systems for students entered in the Stock Register of RUSA:

2. Stock Register Entry of computer systems for students entered in the Stock Register of RUSA: