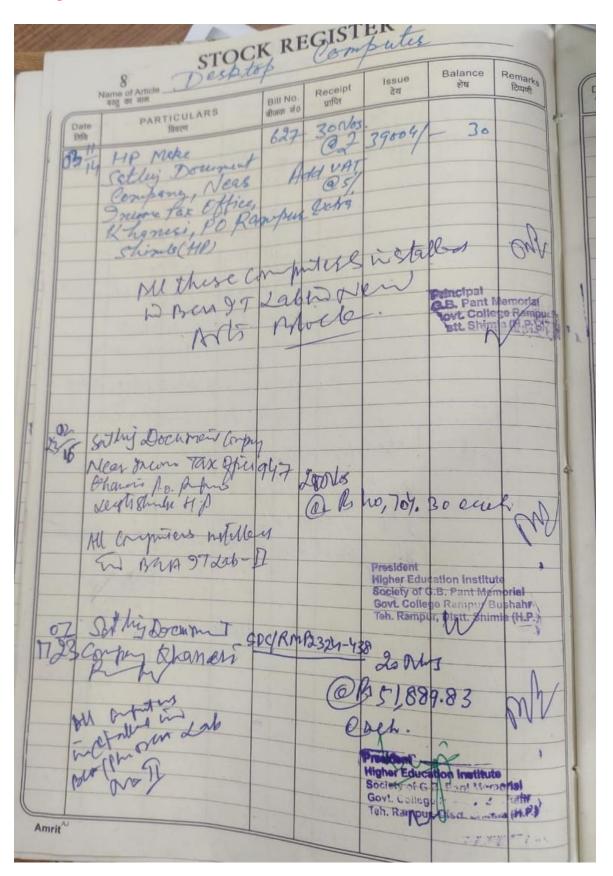

## 4.3.2.1 Status of number of computers available to students as per stock verification:

1. Stock Register Entry of computer systems for students entered in the Stock Register of RUSA:

2. Stock Register Entry of computer systems for students entered in the Stock Register of RUSA: