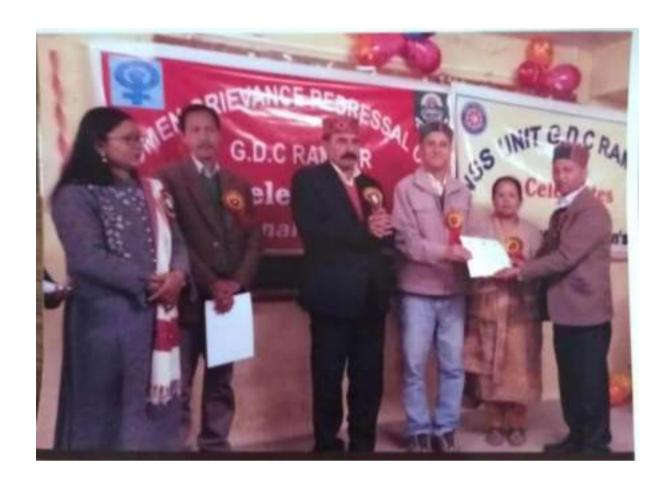

#### Session 2019-2020

On dated 8th March 2020, Women Grievance and Redressal Cell of G.D.C Rampur Bsr. erganised and celebrated international Women,s Day with the theme "Jam ceneration Figalizing Women's Right", with great fervour and enthusiasm.

Principal of the college, Dr. K.C Kashyap graced the occasion by accepting the chair of the Chief Guest. He was accompanied by other worthy Professors of the college. Dr. K.C Kashyap nertured the audience with his valuable words regarding gender sensitization and importance of equal role of women in building the society.

Assistant Professor, Yojana Thakur Negl, was the Keynote Speaker of the day and she tried to awaken the audience towards women's rights that is required to be more heard and mobilized the revolutionizing thought as how an individual needs to think, so as to bring about a reformation in present patriarchal dominance, without bringing chaos and dystopia in the existing

Various competitions like Declamation, Essay writing, Slogan writing and Poster making were organised in which the students of NSS as well as students from other faculties participated.

Dr. R.L. Negl, Dr. Rajan Devi Negi , Dr. H.C. Negi , Ms. Promilla, Dr. Madan Thakur and Mr. Ravinder Negl were the judges of various events and they meticulously judged the competitors with impartial accuracy.