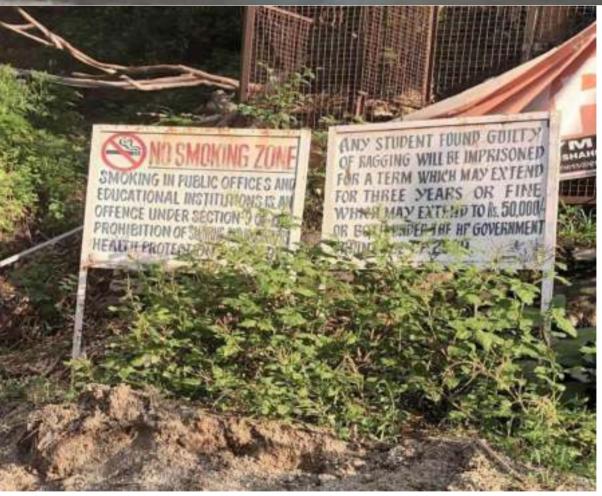

## Any student found involved in ragging in any form whatsoever will be punished appropriately which may include:—

- Imprisonment, fine or both.
- Expulsion from the College.
- Suspension from the classes.
- Fine with public apology.
- Withholding Scholarships or other benefits.
- Debarring from the representation in sports/cultural events.
- Suspension or expulsion from Hostels or Mess.
- Legal proceedings under criminal law by lodging FIR.