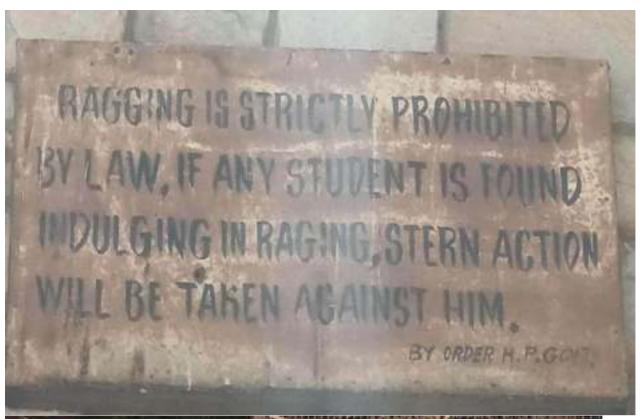

## Any student found involved in ragging in any form whatsoever will be punished appropriately which may include:—

- Imprisonment, fine or both.
- Expulsion from the College.
- Suspension from the classes.
- Fine with public apology.
- Withholding Scholarships or other benefits.
- Debarring from the representation in sports/cultural events.
- Suspension or expulsion from Hostels or Mess.
- Legal proceedings under criminal law by lodging FIR.