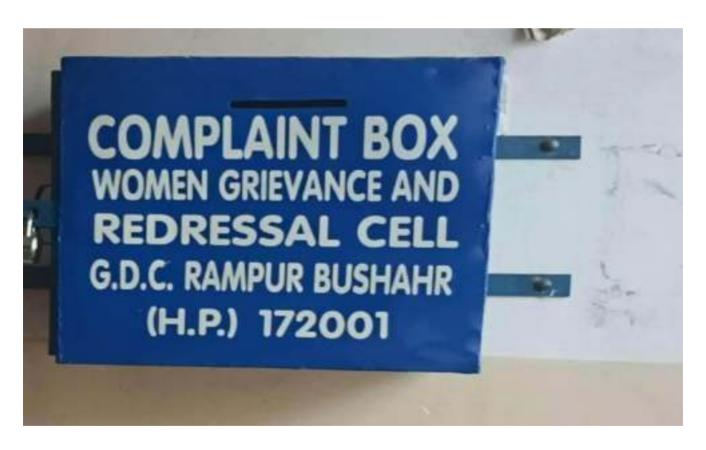

The names and contact information of the Women Grievances and Redressal Cell/ ICC members will be prominently displayed on the College website as well as at prominent places in the college campus.