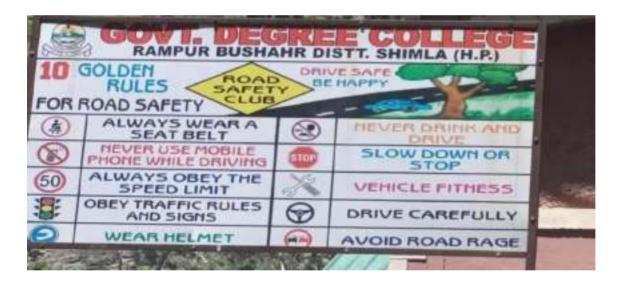

<br>Bushahr | Yes                                                                 | 01                                                                      | Nil                  | Nil                                                                                                                                      | Nil                                                | Nit                                                                         | NE                                                               |

Convener, Discipline and anti-ragging committee

Govt. College ,Rampur Bushahr

Principal

Govt. College Ramur Bushahr

Pant Marriorial
Pant Marriorial
Pant Marriorial
Pant Consider (1884 Shimle 172001

Verified as per record available with the concerned committee.

37













#### Sample of online complaints submission



James . - Woman Bravance and Rederest Call

#### Student Grievance & Redressal Committee

#### Submit Suggistions and Companies

| S.No. | Name                          | Designation |
|-------|-------------------------------|-------------|
| 3     | Dr. Anuradho Negi Kanoin      | Convener    |
| 2     | Ms. Promila Kurnari           | Member      |
| 3     | Dr. Jitander Sahni            | Member      |
| (4)   | Mr Kamleeli Kumar             | Member      |
| .75   | Dr. Sat Pal Khoond            | Member      |
| -0    | Dr. Krishan Kumar Negi        | Member      |
| 7.    | Mr. Pradeep Goswami           | Member      |
|       | Mr. Vikos Shekhri             | Member      |
| 0     | Sh. Roshon Lei (Supat. Gr-II) | Member      |
| 10