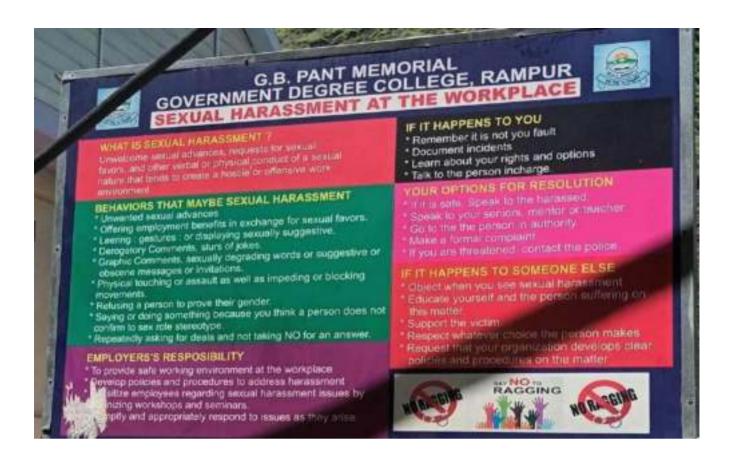

Sexual harassment refers to any unwanted sexual advances, requests for sexual favors or other verbal and non-verbal conduct of a sexual nature such as unwanted touching, displaying sexually suggestive images etc.

Gender discrimination refers to any unequal treatment based on gender including discrimination based on gender identity or expression. This includes denying opportunities or benefits to individuals based on their gender as well as creating a hostile or offensive environment based on gender.

#### Reporting Sexual Harassment and Gender Discrimination

Reports on sexual harassment/ gender discrimination can be made to any member of the committee and will be treated with sensitivity and respect. Complaints can also be made anonymously.

#### **Complaint Procedure**

- Who can file a complaint: Any student, faculty member or personnel from the college administrative staff, who believes that they have been the victim of sexual harassment or gender discrimination is encouraged to report the incident.
- **To whom**: a complaint can be addressed either to the Women Grievances and Redressal Cell/ICC or any individual member of the committee.
- How: a complaint can be made in person or in writing.
- Confidentiality: all complaints of sexual harassment and gender discrimination will be handled in a confidential manner to the extent possible. All members of the committee, including the coordinator, will take all necessary steps to protect the confidentiality of the complainant and the respondent.
- **Protection of complainant:** The college will also take steps to ensure that the complaint is protected from retaliation of further harassment.

#### Remedies

- The college takes allegation of gender discrimination seriously and will take appropriate action against individual who engage in such behavior.
- Upon receipt of complaint, the college will initiate an investigation into the incident. The investigation will be conducted by a complaints committee, which will be composed of three members. The committee will be trained in the procedure for handling complaints of gender discrimination and will be independent of the parties involved in the complaint.
- The investigation will be conducted in a prompt and confidential manner. The complainant and
  the accused will have an opportunity to present evidence and witnesses to the committee. The
  committee will make a determination as to whether an offense has been committed based on a
  preponderance of the evidence. If the committee determines that an offence has occurred, it will
  recommend appropriate action to the college.
- Women Grievances and Redressal Cell/ ICC organize various activities regarding sexual harassment and gender discrimination such as workshops, seminars, guest lectures and awareness programs.

#### Sanctions for sexual harassment/ Gender discrimination

Sanctions for gender discrimination may include

- Counseling
- Disciplinary action
- Termination of employment
- Expulsion from the college