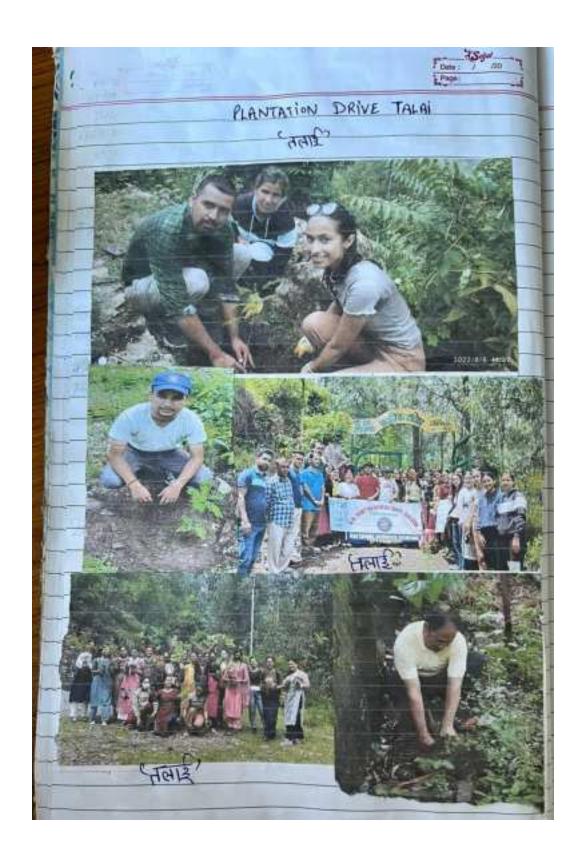

## Plantation Drive by NSS in Talai (Duttnagar)

### 06 June 2022

DATE - 26/09/2028 2 TEC. - Ours and BET EST र के के भांते हाय की की रक्षताना प्रकारत में देना के भांते हाय की की रक्षताना प्रकारत में ताल की स्वरूक्ष्य के पर के स्व के की स्वरूक्ष्य के पर के स्व के साथ प्रवस का मान्य स्वापत के रक्ष स्वाधित की भाजाय ही से प्रकार में रुप्पति प्रति की स्वा की स्वापत के रक्ष प्रति की स्वा की साम में रुप्पति के प्रति की स्वा की स्वापत के रक्ष प्रति की स्वा की साम में रुप्पति के मान रक्षा में सिंहत के भाजादन दिना ते हाल ताल के की की स्वा की साम में रुप्पति कि रिएव - स्वर्ग्य की की की स्वाय के भाजादन की स्वा ते की माना में की साम की सिंहत के भाजादन दिना की त्रालेज के रागा - 2 अलग रुकुल की NCC भेटर ने कु लोग गुकोए आहे. राभपूर देखें कुको सेली का आजाजन गुक्सा शुमा छ LER सालना यूने दस्! antesi Booler CTO NCC CID NGC] CEPH Gen Cologe Rampa Bri Dorth Sharola OLP) 17201 G.B. Pant Memeriat Disit, Shimla (H.P )+472021 Disit, Shimla (H.P )+472021